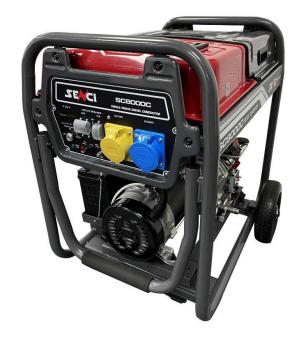

## OPEN FRAME DIESEL GENERATOR 6.0kW

## **FEATURES**

- Powered by the latest EURO V emission standard, Senci diesel engine.
- Coupled with superior quality Senci alternator.
- Electric start with 3 in 1 display for Voltage, Frequency and Hours.
- Unique muffler with spark arrestor, more environmentally friendly.
- Low oil alert shuts down engine automatically when low oil is detected.
- AVR stabilises the output power.
- Industrial design with robust structure.
- 32mm diameter frame with handles and wheels included.
- Large 18L fuel tank.

## **SPECIFICATIONS**

| MAX. OUTPUT                       | 6000W                         |
|-----------------------------------|-------------------------------|
| CONTINUOUS OUTPUT                 | 5500W                         |
| FUEL TYPE                         | Diesel                        |
| RUN TIME AT 50% LOAD              | 12h                           |
| OUTLETS                           | 1 x 115V 32A, 1 x<br>230V 32A |
| FUEL TANK CAPACITY                | 18L                           |
| FREQUENCY                         | 50Hz                          |
| LENGTH                            | 770mm                         |
| WIDTH                             | 670mm                         |
| HEIGHT                            | 820mm                         |
| WEIGHT                            | 117.00kg                      |
| NOISE LEVEL                       | 85dB(A) @ 7m                  |
| STARTING METHOD                   | ELECTRIC / RECOIL             |
| AVR (AUTOMATIC VOLTAGE REGULATOR) | YES                           |
|                                   |                               |