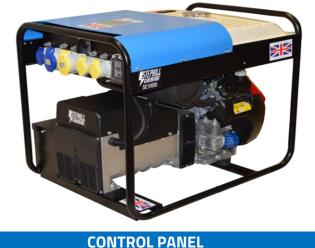

## **POWER DEFINITION**

Single voltage.

- Trolley kit.
- AVR (Automatic Voltage Regulator).

115V: 2 x 16A & 1 x 32A BS4343 sockets.

230V: 1 x 16A & 1 x 32A BS4343 sockets.

Individual socket reset overload protection.

MCB overload protection.

Voltage selector switch.

RCD protection (230V side only).

This generator is designed and intended for fixed installation within a plant room or similar interior structure, and therefore is not compliant with European Directive 2000/14/EC covering noise emissions by outdoor equipment.