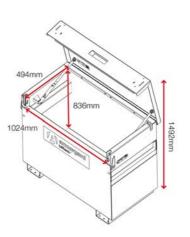

|
| Material & thickness          | 2mm and 5mm steel                           |
| Quantity of keys              | 3 keys                                      |
| Suitable for vehicle mounting | No                                          |
| How are castors fitted?       | Castor plates                               |
| Other sizes available         | 7 other sizes                               |
| Qty of shelves as standard    | No                                          |
|                               |                                             |

## **Dimensions** - External dimensions includes protrusions



#### Optional extras - Contact Armorgard to find out more



Crane lifting eyes CLEK



TuffBank Shelf SHE-4



Castor Kit CASS1



PowerShelf SHE-P4-110



Disclaimer: all dimensions and weights are approximate