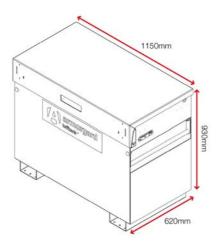

red: RAL 3020 |
| Suitable for                  | Site                                        |
| Finished coating              | Powder coated                               |
| Material & thickness          | 2mm and 5mm steel                           |
| Quantity of keys              | 3 keys                                      |
| Suitable for vehicle mounting | No                                          |
| How are castors fitted?       | Castor plates                               |
| Other sizes available         | 7 other sizes                               |
| Qty of shelves as standard    | No                                          |
|                               |                                             |

## **Dimensions** - External dimensions includes protrusions



#### Optional extras - Contact Armorgard to find out more



Crane lifting eyes CLEK



TuffBank Shelf SHE-4



Castor Kit CASS1



PowerShelf SHE-P4-110



Disclaimer: all dimensions and weights are approximate