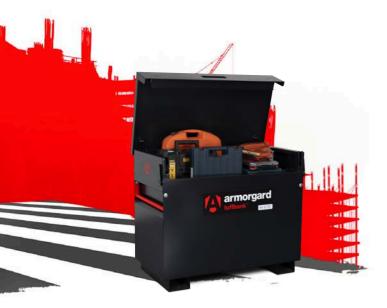

### Featuring IntaLokt locking mechanism

Product code: TB3

- >> TB3 is perfect for use on construction sites and other workspaces.
- >> Facility to add storage shelf or charging shelf.
- >> Easily transport by forklift pocket or add castors.

#### **Product features**

Forklift skids

Gas strut (300N)

IntaLokt locking mechanism

No detachable parts

SlamStop lid stay SLM2

Suitable for site

### **Specifications**

| Weight                        | 97kg                                        |
|-------------------------------|---------------------------------------------|
| Colour                        | Black grey: RAL 7021, Traffic red: RAL 3020 |
| Suitable for                  | Site                                        |
| Finished coating              | Powder coated                               |
| Material & thickness          | 2mm and 5mm steel                           |
| Quantity of keys              | 3 keys                                      |
| Suitable for vehicle mounting | No                                          |
| How are castors fitted?       | Castor plates                               |
| Other sizes available         | 7 other sizes                               |
| Qty of shelves as standard    | No                                          |
|                               |                                             |