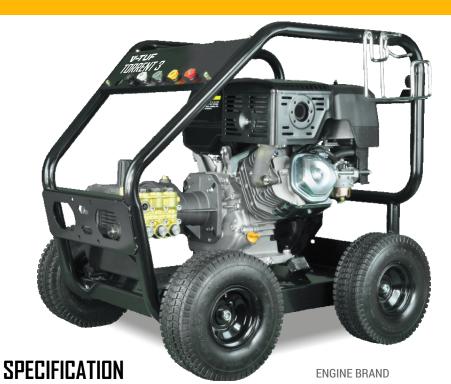

## TORRENT 3 RGB 15HP 4000PSI PETROL PRESSURE WASHER WITH ELECTRIC START

| PRESSURE (PSI)           | 4000                |
|--------------------------|---------------------|
| FLOW(L/MIN)              | 15.1                |
| PUMP TYPE                | TRIPLEX             |
| UNLOADER                 | SEPARATE HEAVY DUTY |
| INLET FILTER             | YES                 |
| THERMAL PROTECTION VALVE | YES                 |
| OIL SIGHTGLASS           | YES                 |
| CHEMICAL INJECTION       | YES                 |

DISPLACEMENT(CC)
STARTING SYSTEM
FRAME FINISH
WHEEL
HIGH PRESSURE HOSE SYSTEM
GUN AND LANCE KIT
NOZZLE

DIMENSION(CM)

THERMAL PROTECTION EXTENDS PUMP LIFE

4000 PSI PRESSURE POWERFUL CLEANING

DELIVERING SUPERB PERFORMANCE AND RELIABILITY, THE TORRENT 3 RGB PETROL PRESSURE WASHER WITH ELECTRIC START IS IDEALLY SUITED TO INDUSTRIAL SETTINGS AND GUARANTEES GREAT RESULTS.

ALL OUR TORRENT MACHINES COME COMPLETE WITH A 10M HOSE, QUICK RELEASE COUPLING SYSTEM, DETERGENT INJECTION, SPRAY GUN AND LANCE, AND FOUR VARIATIONS OF SSQ POWER CLEAN JETS.

LONCIN ECO-FECTIV
420 (15HP)
RECOIL STARTER
BLACK POWDER COATING
13" PNEUMATIC
10M QUICK RELEASE
YES

5 QR NOZZLES (00, 150, 250, 400 & CHEMICAL) 65\*65\*70