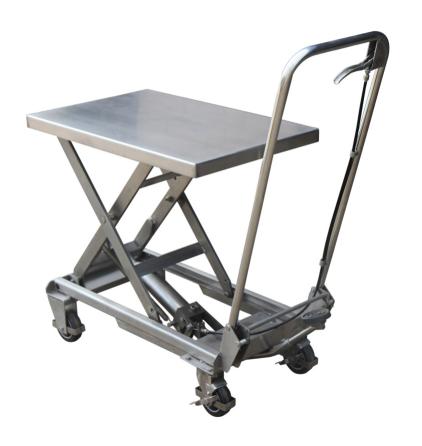

## BSS10 Stainless Steel Lift Table 100kg Capacity

| Model                        | BSS10        | BSS20         | BSS50         |
|------------------------------|--------------|---------------|---------------|
| Capacity (kg)                | 100          | 200           | 500           |
| Min height (mm)              | 225          | 335           | 430           |
| Max height (mm)              | 755          | 915           | 1000          |
| Platform size (mm)           | 700x450      | 830x500       | 1010x520      |
| Wheel size diameter PU (mm)  | 100          | 125           | 150           |
| Overall size                 | 950x450x1000 | 1010x500x1000 | 1280x520x1100 |
| Pedal presses to full height | 20           | 28            | 55            |
| Net weight                   | 40           | 78            | 123           |

BSS10 is a stainless steel lift table with a 100kg capacity.

Made of a stainless steel grade 304 structure, which includes the pump and cylinder. This scissor lift table is ideal for the pharmaceutical, or food and beverage industries.

For safety, it features rear locking wheels in protective frames and clearance between scissors to prevent trapping.

Built in relief valve helps to prevent overload.