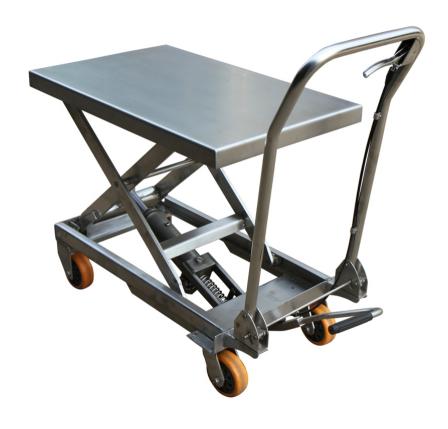

## BSS20 Stainless Steel Lift Table 200kg Capacity

| Model                        | BSS10        | BSS20         | BSS50         |
|------------------------------|--------------|---------------|---------------|
| Capacity (kg)                | 100          | 200           | 500           |
| Min height (mm)              | 225          | 335           | 430           |
| Max height (mm)              | 755          | 915           | 1000          |
| Platform size (mm)           | 700x450      | 830x500       | 1010x520      |
| Wheel size diameter PU (mm)  | 100          | 125           | 150           |
| Overall size                 | 950x450x1000 | 1010x500x1000 | 1280x520x1100 |
| Pedal presses to full height | 20           | 28            | 55            |
| Net weight                   | 40           | 78            | 123           |

BSS20 is a stainless steel lift table with a 200kg capacity.

Made of a stainless steel grade 304 structure, which includes the pump and cylinder. This scissor lift table is ideal for the pharmaceutical, or food and beverage industries.

For safety, it features rear locking wheels and clearance between scissors to prevent trapping.

A built-in relief valve helps to prevent any overload.