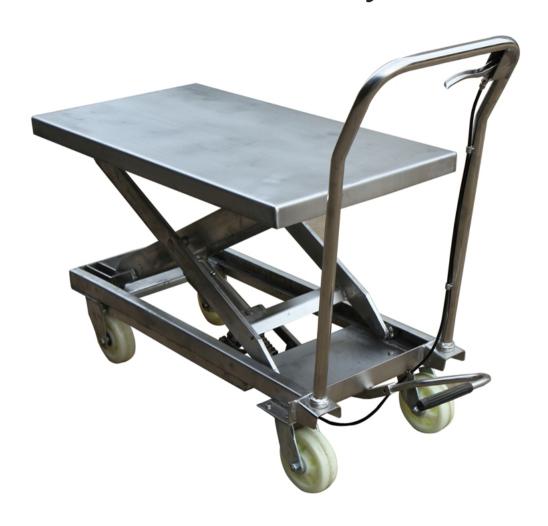

## BSS50 Fully Stainless Steel Table Truck

| Model                        | BSS10        | BSS20         | BSS50         |
|------------------------------|--------------|---------------|---------------|
| Capacity (kg)                | 100          | 200           | 500           |
| Min height (mm)              | 225          | 335           | 430           |
| Max height (mm)              | 755          | 915           | 1000          |
| Platform size (mm)           | 700x450      | 830x500       | 1010x520      |
| Wheel size diameter PU (mm)  | 100          | 125           | 150           |
| Overall size                 | 950x450x1000 | 1010x500x1000 | 1280x520x1100 |
| Pedal presses to full height | 20           | 28            | 55            |
| Net weight                   | 40           | 78            | 123           |

Robust structure yet lightweight.

Made of stainless steel AISI304

Two locking wheels with brakes increase safety.

Stainless structure is ideal for pharmaceutical and food industries

Safety clearance between scissors to prevent trapping.

Built-in relief valve to fulfill overload protection

Produced to EN1750

CE Approved, supplied with an EC Declaration of Conformity 500kg capacity