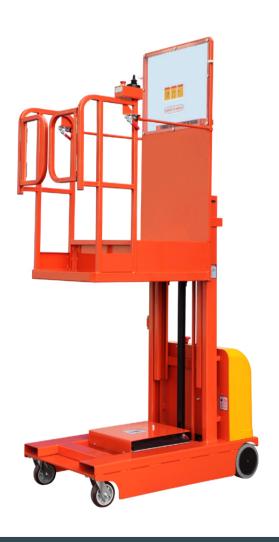

## 4.5 METRE FULLY ELECTRIC ORDER PICKER

EOP3-4.5 is a 300kg capacity fully electric order picker with a maximum lift height of 4.5 metres, which gives a working height of up to approximately. 6.5 metres.

Electric order pickers of this style are designed for indoor operation on a flat even floor.

Safer in operation and with far less space required than manual portable steps, they are an ideal piece of machinery for companies looking for efficiency or space saving.

| EOP3-4.5 SPECIFICATIONS        |              |
|--------------------------------|--------------|
| MAX. PLATFORM HEIGHT (mm)      | 4500         |
| MAX. MACHINE HEIGHT (mm)       | 6000         |
| GROUND CLEARANCE (mm)          | 40           |
| RATED CAPACITY (kg)            | 300          |
| PLATFORM SIZE (mm)             | 650x690      |
| MAX DRIVE SPEED LOWERED (km/h) | 4            |
| MAX DRIVE SPEED RAISED (km/h)  | 1.5          |
| MINIMUM TURNING RADIUS (mm)    | 1500         |
| DRIVE WHEEL SIZE (mm)          | 230x80       |
| CASTER SIZE (in)               | 6            |
| DRIVING MOTOR (v/kw)           | 2 x 24 / 0.4 |
| LIFTING MOTOR (v/kw)           | 24 / 1.6     |
| CHARGER (v/A)                  | 24/20        |
| LENGTH (mm)                    | 1520         |
| WIDTH (mm)                     | 760          |
| OVERALL HEIGHT (mm)            | 1990         |
| WEIGHT (kg)                    | 682          |