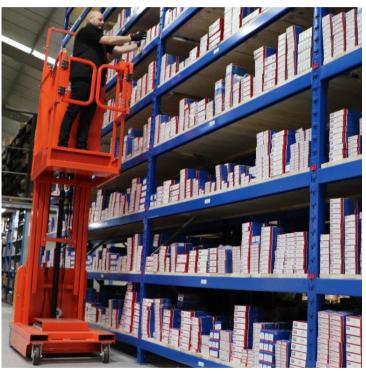

## 4.5 METRE FULLY ELECTRIC ORDER PICKER

EOP3-4.5 is a 300kg capacity fully electric order picker with a maximum lift height of 4.5 metres, which gives a working height of up to approximately. 6.5 metres.

Electric order pickers of this style are designed for indoor operation on a flat even floor.

Safer in operation and with far less space required than manual portable steps, they are an ideal piece of machinery for companies looking for efficiency or space saving.

Tel: 01384-841440 Fax: 01384-841450

sales@MidlandPalletTrucks.com

Telescopic Mast

Easy to use control box

**Emergency Drop Valve** 

Example in use

Supplied with a EC-Declaration of Conformity and issued with a LOLER certificate