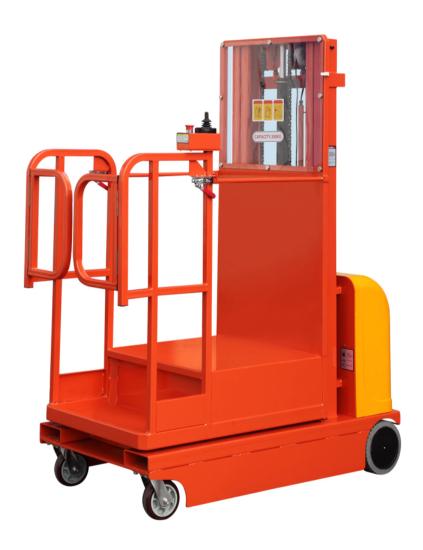

## 4.5 METRE FULLY ELECTRIC ORDER PICKER

EOP3-4.5 is a 300kg capacity fully electric order picker with a maximum lift height of 4.5 metres, which gives a working height of up to approximately. 6.5 metres.

Electric order pickers of this style are designed for indoor operation on a flat even floor.

Safer in operation and with far less space required than manual portable steps, they are an ideal piece of machinery for companies looking for efficiency or space saving.

| EOP3-4.5 SPECIFICATIONS        |              |
|--------------------------------|--------------|
| MAX. PLATFORM HEIGHT (mm)      | 4500         |
| MAX. MACHINE HEIGHT (mm)       | 6000         |
| GROUND CLEARANCE (mm)          | 40           |
| RATED CAPACITY (kg)            | 300          |
| PLATFORM SIZE (mm)             | 650x690      |
| MAX DRIVE SPEED LOWERED (km/h) | 4            |
| MAX DRIVE SPEED RAISED (km/h)  | 1.5          |
| MINIMUM TURNING RADIUS (mm)    | 1500         |
| DRIVE WHEEL SIZE (mm)          | 230x80       |
| CASTER SIZE (in)               | 6            |
| DRIVING MOTOR (v/kw)           | 2 x 24 / 0.4 |
| LIFTING MOTOR (v/kw)           | 24 / 1.6     |
| CHARGER (v/A)                  | 24/20        |
| LENGTH (mm)                    | 1520         |
| WIDTH (mm)                     | 760          |
| OVERALL HEIGHT (mm)            | 1990         |
| WEIGHT (kg)                    | 682          |