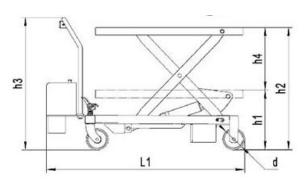

| ТҮРЕ                                  |      | ETF30      | ETF50       |
|---------------------------------------|------|------------|-------------|
| Capacity Q                            | kg   | 300        | 500         |
| Max.Table Height h2                   | mm   | 880        | 1025        |
| Min.Table Height h1                   | mm   | 290        | 440         |
| The Dimension of Table Size(L*B)      | mm   | 850x500x50 | 1010x520x50 |
| Caster Wheel d                        | mm   | Ф125х40    | Ф150х48     |
| Overall length L1                     | mm   | 1145       | 1305        |
| Height Of Handle From The Ground h3   | mm   | 920        | 970         |
| Lifting speed with load/without load  | mm/s | 65/94      | 65/94       |
| Lowering speed with load/without load | mm/s | 98/74      | 98/74       |
| Lifting Cycle(fully charged)          |      | 120        | 100         |
| Battery x 2                           |      | 12v21Ah    | 12v21Ah     |
| Vertical Travel h4                    | mm   | 590        | 585         |
| Lifting Motor(DC24V KW)               |      | 0.8        | 0.8         |
| Charger(built-in)24V4A                |      | 8.5Hr      | 8.5Hr       |
| Approx Lifting Speed  Net Weight      | kg   | 10<br>115  | 10<br>157   |