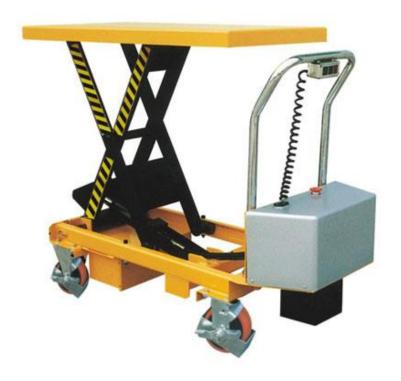

## **ETF30 Electric Lift Table**

Electric lifting with a 300kg capacity.

Heavy duty powder coated steel construction.

Table top Dimension of 850mm x 500mm.

Heavy Duty sealed maintenance free battery.

Ideally suited for use as a feeding table on an assembly line.

Heavy duty steel construction.

Hand operated table descent control.

Two braked wheels.

Supplied with battery charger.