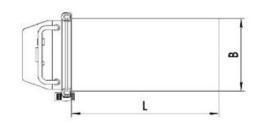

| ТҮРЕ                                  |      | ETF30      | ETF50       |
|---------------------------------------|------|------------|-------------|
| Capacity Q                            | kg   | 300        | 500         |
| Max.Table Height h2                   | mm   | 880        | 1025        |
| Min.Table Height h1                   | mm   | 290        | 440         |
| The Dimension of Table Size(L*B)      | mm   | 850x500x50 | 1010x520x50 |
| Caster Wheel d                        | mm   | Ф125х40    | Ф150х48     |
| Overall length L1                     | mm   | 1145       | 1305        |
| Height Of Handle From The Ground h3   | mm   | 920        | 970         |
| Lifting speed with load/without load  | mm/s | 65/94      | 65/94       |
| Lowering speed with load/without load | mm/s | 98/74      | 98/74       |
| Lifting Cycle(fully charged)          |      | 120        | 100         |
| Battery x 2                           |      | 12v21Ah    | 12v21Ah     |
| Vertical Travel h4                    | mm   | 590        | 585         |
| Lifting Motor(DC24V KW)               |      | 0.8        | 0.8         |
| Charger(built-in)24V4A                |      | 8.5Hr      | 8.5Hr       |
| Approx Lifting Speed  Net Weight      | kg   | 10<br>115  | 10<br>157   |