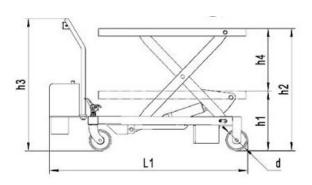

| TYPE                                  |      | ETF30      | ETF50       |
|---------------------------------------|------|------------|-------------|
| Capacity Q                            | kg   | 300        | 500         |
| Max.Table Height h2                   | mm   | 880        | 1025        |
| Min.Table Height h1                   | mm   | 290        | 440         |
| The Dimension of Table Size(L*B)      | mm   | 850x500x50 | 1010x520x50 |
| Caster Wheel d                        | mm   | Ф125х40    | Ф150х48     |
| Overall length L1                     | mm   | 1145       | 1305        |
| Height Of Handle From The Ground h3   | mm   | 920        | 970         |
| Lifting speed with load/without load  | mm/s | 65/94      | 65/94       |
| Lowering speed with load/without load | mm/s | 98/74      | 98/74       |
| Lifting Cycle(fully charged)          |      | 120        | 100         |
| Battery x 2                           |      | 12v21Ah    | 12v21Ah     |
| Vertical Travel h4                    | mm   | 590        | 585         |
| Lifting Motor(DC24V KW)               |      | 0.8        | 0.8         |
| Charger(built-in)24V4A                |      | 8.5Hr      | 8.5Hr       |
| Approx Lifting Speed                  |      | 10         | 10          |
| Net Weight                            | kg   | 115        | 157         |