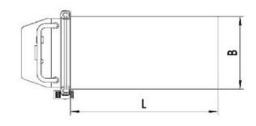

| TYPE                                  |      | ETF30      | ETF50       |
|---------------------------------------|------|------------|-------------|
| Capacity Q                            | kg   | 300        | 500         |
| Max.Table Height h2                   | mm   | 880        | 1025        |
| Min.Table Height h1                   | mm   | 290        | 440         |
| The Dimension of Table Size(L*B)      | mm   | 850x500x50 | 1010x520x50 |
| Caster Wheel d                        | mm   | Ф125х40    | Ф150х48     |
| Overall length L1                     | mm   | 1145       | 1305        |
| Height Of Handle From The Ground h3   | mm   | 920        | 970         |
| Lifting speed with load/without load  | mm/s | 65/94      | 65/94       |
| Lowering speed with load/without load | mm/s | 98/74      | 98/74       |
| Lifting Cycle(fully charged)          |      | 120        | 100         |
| Battery x 2                           |      | 12v21Ah    | 12v21Ah     |
| Vertical Travel h4                    | mm   | 590        | 585         |
| Lifting Motor(DC24V KW)               |      | 0.8        | 0.8         |
| Charger(built-in)24V4A                |      | 8.5Hr      | 8.5Hr       |
| Approx Lifting Speed                  |      | 10         | 10          |
| Net Weight                            | kg   | 115        | 157         |