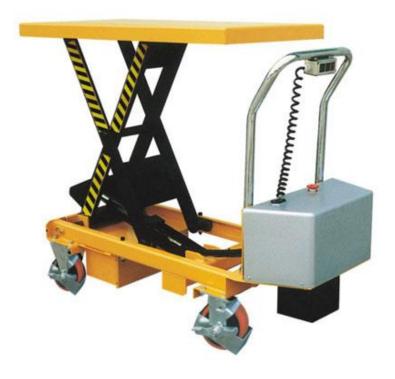

## **ETF50 Electric Lift Table**

Electric lifting with a 500kg capacity.

Heavy duty powder coated steel construction.

Table top Dimension of 1010mm x 520mm.

Heavy Duty sealed maintenance free battery.

Ideally suited for use as a feeding table on an assembly line.

Heavy duty steel construction.

Hand operated table descent control.

Two braked wheels.

Supplied with battery charger.