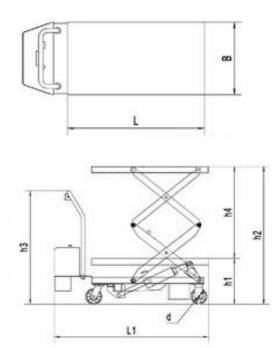

| TYPE                                  |      | ETFD35     |
|---------------------------------------|------|------------|
| Capacity                              | kg   | 350        |
| Max.table height h2                   | mm   | 1300       |
| Min.table height h1                   | mm   | 370        |
| The dimension of table size(L*B)      | mm   | 910x500x53 |
| Caster Wheel d                        | mm   | Ф125х40    |
| Overall length L1                     | mm   | 1210       |
| Height Of Handle From The Ground h3   | mm   | 920        |
| Lifting speed with load/without load  | mm/s | 90/110     |
| Lowering speed with load/without load | mm/s | 100/90     |
| Lifting Cycle(fully charged)          |      | 100        |
| Battery x 2                           |      | 12v 24Ah   |
| Vertical Travel h4                    | mm   | 930        |
| Lifting Motor(DC24V KW)               |      | 0.8        |
| Charger(built-in)24V4A                |      | 8.5Hr      |
| Approx Lifting Speed                  | S    | 10         |
| Net Weight                            | kg   | 142        |