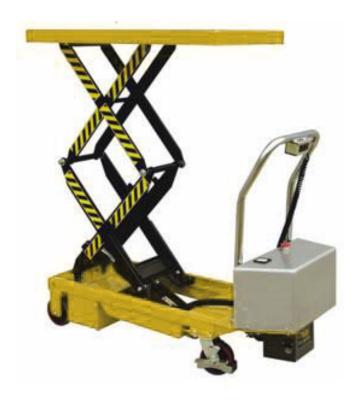

## **ETFD35 Electric Lift Table**

Electric lifting with a 350kg capacity.

Heavy duty powder coated steel construction.

Table top Dimension of 910mm x 500mm.

Heavy Duty sealed maintenance free battery.

I deally suited for use as a feeding table on an assembly line.

Heavy duty steel construction.

Hand operated table descent control.

Two braked wheels.

Supplied with battery charger.