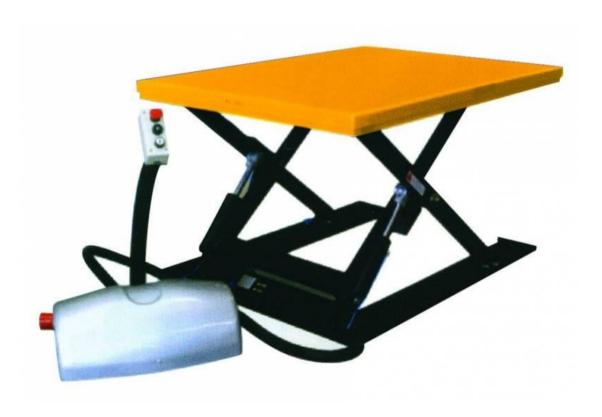

## 500kg Static Electric Lift Platform

Model: HTFG0.5

A static electric platform with a 500kg capacity. With a lift height up to 760, it is ideal for piece work type operations - which can help prevent repetitive strain and back injuries by putting the items at a more suitable working height.

Table Top Size: 1015x610mm

Capacity: 500kg

Maximum Table Height: 760mm Minimum Table Height: 80mm

Lifting time: 18 seconds

Lifting speed with load: 34mm / sec Lowering speed with load: 75mm / sec

Motor: 0.75kw