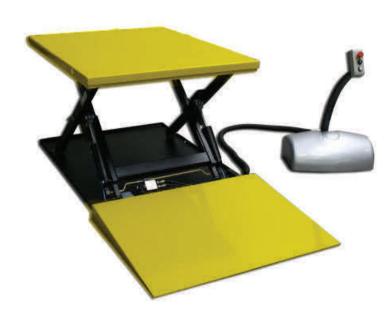

## 2000kg Static Electric Lift Platform with Ramp

Model: HTFG2.0

A static electric platform with a 2000kg capacity, supplied with a ramp to make loading pallets easier. With a lift height up to 870mm, it is ideal for piece work type operations - can help prevent repetitive strain and back injuries by putting a pallet at a more suitable working height.

Table Top Size: 1600x1200mm

Capacity: 2000kg

Maximum Table Height: 870mm Minimum Table Height: 105mm

Lifting time: 35 seconds

Motor: 1.5kW

3 Phase

Safety cut-off bars on all sides