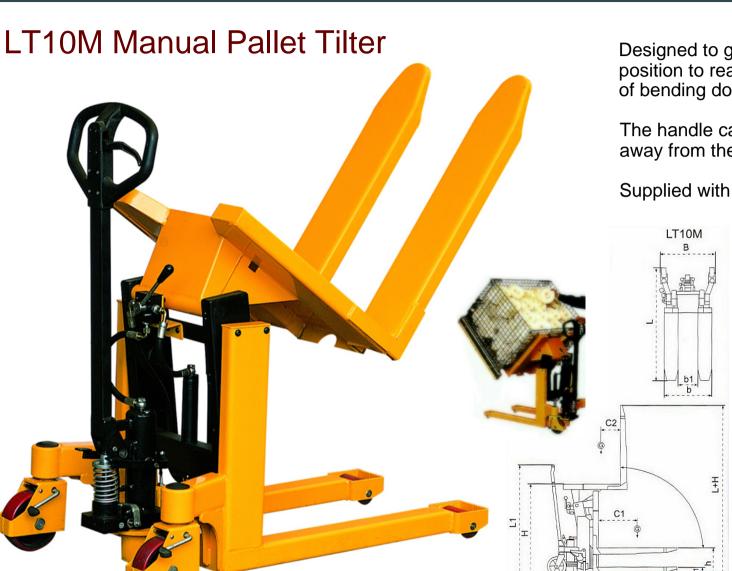

Unit 33, Second Avenue Pensnett Trading Estate, Kingswinford, West Midlands, DY6 7UG

Tel: 01384-841440 Fax: 01384-841450

sales@MidlandPalletTrucks.com

Designed to give the user an ergonomically correct position to reach loads easily, without the necessity of bending down or stretching up.

The handle can be turned and locked in a position away from the work area.

Supplied with parking brake and foot protectors

## Conforms to EN1757-1 and EN1175

| Model                             | LT10M |
|-----------------------------------|-------|
| Capacity (kg)                     | 1000  |
| Lifting Height, Vertical (h) (mm) | 285   |
| Min. Fork height h1 (mm)          | 85    |
| Fork Length I (mm)                | 800   |
| Handle Height L1 (mm)             | 1138  |
| Overall Fork Width b (mm)         | 560   |
| Overall Width B (mm)              | 638   |
| Overall Height Raised H (mm)      | 950   |
| Overall Height Lowered H (mm)     | 750   |
| Maximum tilt angle (degrees °)    | 90    |
| Weight (kg)                       | 178   |