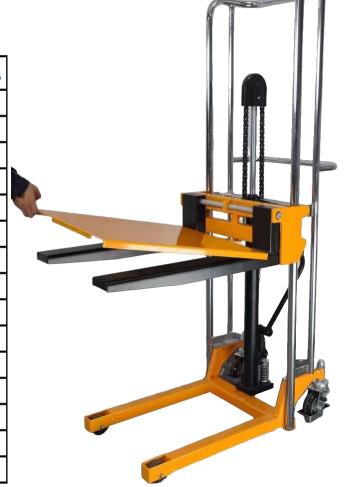

## PJ SERIES PLATFORM STACKER

WITH ADJUSTABLE FORKS AND REMOVABLE TOP PLATFORM

The PJ series of platform stackers features a removable top platform cover to reveal adjustable forks, giving you the option to use it for several different applications.

The platform is raised with a (collapsible) foot pump and lowered with an easily accessible sensitive controllable valve.

Expect a long service life with it's robust construction including hard chromium plated frame. 2 frame rollers and 2 braked steering rollers which ensure both smooth and simple movement.