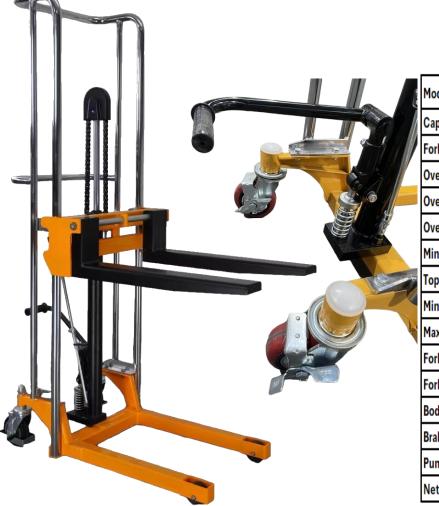

## PJ SERIES PLATFORM STACKER

WITH ADJUSTABLE FORKS AND REMOVABLE TOP PLATFORM

The PJ series of platform stackers features a removable top platform cover to reveal adjustable forks, giving you the option to use it for several different applications.

The platform is raised with a (collapsible) foot pump and lowered with an easily accessible sensitive controllable valve.

Expect a long service life with it's robust construction including hard chromium plated frame. 2 frame rollers and 2 braked steering rollers which ensure both smooth and simple movement.

## PJ SERIES PLATFORM STACKER

| Model                                  | PJ4085A | PJ4120A | PJ4150A |
|----------------------------------------|---------|---------|---------|
| Capacity (kg)                          | 400     | 400     | 400     |
| Fork Height Max (mm)                   | 850     | 1200    | 1500    |
| Overall Length (mm)                    | 1040    | 1040    | 1040    |
| Overall Height (mm)                    | 1060    | 1410    | 1710    |
| Overall Width (mm)                     | 590     | 590     | 590     |
| Minimum Fork Height (mm)               | 85      | 85      | 85      |
| Top platform size (mm)                 | 650x576 | 650x576 | 650x576 |
| Minimum Width Across Forks (mm)        | 207     | 207     | 207     |
| Maximum Width Across Fork (mm)         | 540     | 540     | 540     |
| Fork Width (mm)                        | 100     | 100     | 100     |
| Fork Length (mm)                       | 650     | 650     | 650     |
| Body Load Roller Diameter (mm)         | 75      | 75      | 75      |
| Braked Steering Wheel Diameter (mm)    | 125     | 125     | 125     |
| Pump Strokes To Maximum Height         | 35      | 50      | 63      |
| Net Weight Without Platform Plate (kg) | 75      | 81      | 85      |