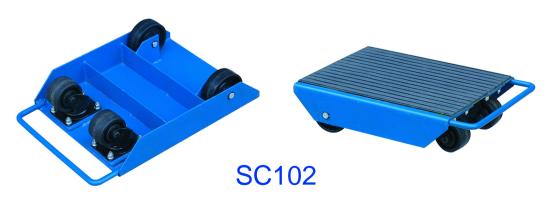

## Individual Skates with Castors and Swivel Castors

| Model                    |             | SC102                         | SC104       |
|--------------------------|-------------|-------------------------------|-------------|
| Capacity                 | Tonne       | 1                             | 1           |
| No.of castor             |             | 2                             | 4           |
| No.of fixed roller       |             | 2                             | 0           |
| Roller size (ΦxW)        | φ×w(mm)     | Castor 75x46<br>Roller 100x35 | Castor75x46 |
| Skate dimensions (LxWxH) | (l×w×h)(mm) | 430x340x120                   | 430x340x120 |
| Skate weight             | (kg)        | 13                            | 14          |

pallet trucks

Model SC102 is a shifting skate with 2 swivel castors and 2 fixed castors, whilst Model SC104 has 4 swivel castors.

The initial load can be lifted using either a roller crowbar, or a hydraulic jack.

The platforms of the skates are covered with a rubber surface which helps stability, prevents slipping and protects the load.