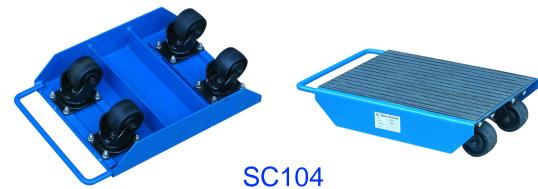

## Individual Skates with Castors and Swivel Castors

| Model                    |             | SC102                         | SC104       |
|--------------------------|-------------|-------------------------------|-------------|
| Capacity                 | Tonne       | 1                             | 1           |
| No.of castor             |             | 2                             | 4           |
| No.of fixed roller       |             | 2                             | 0           |
| Roller size (ΦxW)        | φ×w(mm)     | Castor 75x46<br>Roller 100x35 | Castor75x46 |
| Skate dimensions (LxWxH) | (l×w×h)(mm) | 430x340x120                   | 430x340x120 |
| Skate weight             | (kg)        | 13                            | 14          |

pallet trucks

Model SC102 is a shifting skate with 2 swivel castors and 2 fixed castors, whilst Model SC104 has 4 swivel castors.

The initial load can be lifted using either a roller crowbar, or a hydraulic jack.

The platforms of the skates are covered with a rubber surface which helps stability, prevents slipping and protects the load.