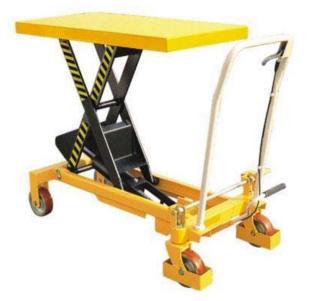

## **TF100**

| ITEM/TYPE                       |    | TF100       |
|---------------------------------|----|-------------|
| Capacity Q                      | kg | 1000        |
| Min.table height h              | mm | 380         |
| Max.table height h1             | mm | 990         |
| The dimension of table          | mm | 1016x510x55 |
| Caster wheel                    | mm | Ф127x50     |
| Foot pedal cycles to max.height |    | ≤82         |
| N.W                             | kg | 140         |

## **MAIN FEATURES**

Heavy duty excellent low maintenance pump unit with1000kg capacity

Heavy duty steel construction with epoxy powder coated finish to give greater antcorrosion resistance.

large table top 1016mm x 510mm (L x W)

Heavy duty poly wheels fitted as standard.

I deal for lifting and transporting a variety of goods

TUV/GS approved and CE Rated. Other table top sizes available to order

Spare parts available From stock