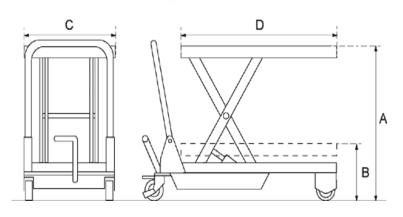

## **TF100**

| ITEM/TYPE                       |    | TF100       |
|---------------------------------|----|-------------|
| Capacity Q                      | kg | 1000        |
| Min.table height h              | mm | 380         |
| Max.table height h1             | mm | 990         |
| The dimension of table          | mm | 1016x510x55 |
| Caster wheel                    | mm | Ф127x50     |
| Foot pedal cycles to max.height |    | ≤82         |
| N.W                             | kg | 140         |