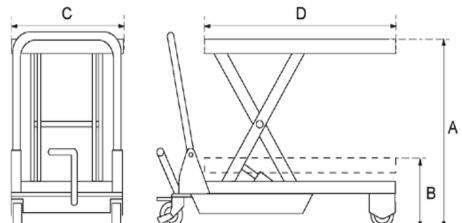

| MODEL                           |     |    | TG50       |
|---------------------------------|-----|----|------------|
| Capacity                        |     | kg | 500        |
| Min table height                | В   | mm | 286        |
| Max table height                | Α   | mm | 915        |
| Table dimensions                | C,D | mm | 810 x 1600 |
| Caster wheel                    |     | mm | 127        |
| Foot pedal cycles to max height |     |    | 55         |
| Weight of unit                  |     | kg | 154        |
| Height of handle from ground    |     | mm | 990        |