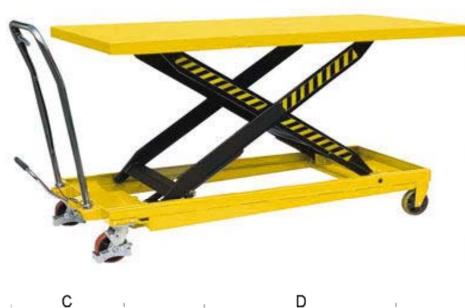

## MAIN FEATURES

Heavy duty excellent low maintenance pump unit with 500kg capacity

Heavy duty steel construction with epoxy powder coated finish to give greater ant-corrosion resistance.

Extra large table top 1600mm x 810mm (L x W)

Heavy duty poly wheels fitted as standard complete with break

Ideal for lifting and transporting a variety of goods

TUV/GS approved and CE Rated.

Other table top sizes available to order

Spare parts available From stock

| MODEL                           |     |    | TG50       |
|---------------------------------|-----|----|------------|
| Capacity                        |     | kg | 500        |
| Min table height                | В   | mm | 286        |
| Max table height                | Α   | mm | 915        |
| Table dimensions                | C,D | mm | 810 x 1600 |
| Caster wheel                    |     | mm | 127        |
| Foot pedal cycles to max height |     |    | 55         |
| Weight of unit                  |     | kg | 154        |
| Height of handle from ground    |     | mm | 990        |