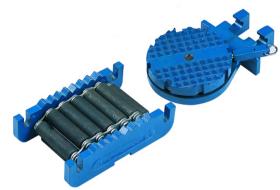

VD Diamond Top Swivel Shown next to VB Roller Skate

The VD models are a series of Diamond top Swivel attachments. They are designed to fit the VB series of Machinery Roller Skates - available seperately. The VD swivel attachments assist by providing turning and positioning capability.