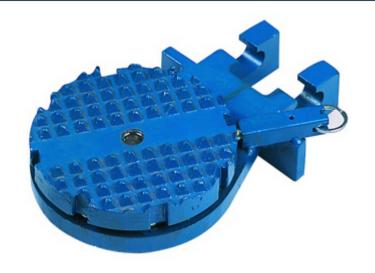

VD Diamond Top Swivel Shown next to VB Roller Skate

The VD models are a series of Diamond top Swivel attachments. They are designed to fit the VB series of Machinery Roller Skates - available seperately. The VD swivel attachments assist by providing turning and positioning capability.