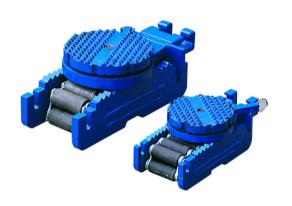

VD Diamond Top Swivel Shown next to VB Roller Skate

The VD models are a series of Diamond top Swivel attachments. They are designed to fit the VB series of Machinery Roller Skates - available seperately. The VD swivel attachments assist by providing turning and positioning capability.