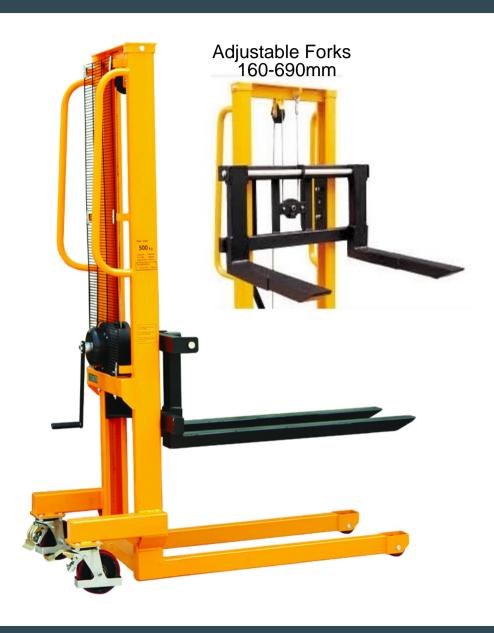

## WS25 / WS50 Winch Stacker

Compact and Service free design Unique design of winch for easier and safe lifting Heavy duty 'C' section mast

Adjustable width forks

Two parking brakes on the steering wheels Confirms to EN1757-1

| Model                         |      | WS25          | WS50          |
|-------------------------------|------|---------------|---------------|
| Capacity                      | (kg) | 250           | 500           |
| Load Centre                   | (mm) | 400           | 500           |
| Max Fork Height               | (mm) | 1560          | 1560          |
| Lowered Fork Height           | (mm) | 90            | 90            |
| Fork Adjustable Width         | (mm) | 160-690       | 160-690       |
| Fork Width                    | (mm) | 60            | 70            |
| Fork Length                   | (mm) | 800           | 1000          |
| Effort Force to Rated Load    | (N)  | 100           | 120           |
| Lifting Height per Stroke     | (mm) | 40            | 22            |
| Ground Clearance              | (mm) | 18            | 18            |
| Min. Turning Radius (outside) | (mm) | 1075          | 1075          |
| Front Load Roller             | (mm) | Ø80x47        | Ø80x47        |
| Steering Wheel                | (mm) | Ø150x40       | Ø150x40       |
| Overall Size                  | (mm) | 1325x725x2030 | 1325x725x2030 |
| Net Weight                    | (kg) | 140           | 146           |