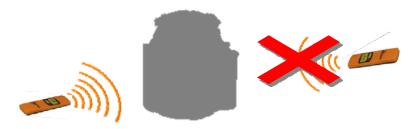

IR remote-controller wouldn't work if it is not turned to the sensor window on the laser.

Possibility with glitch under the fluorescent lights.