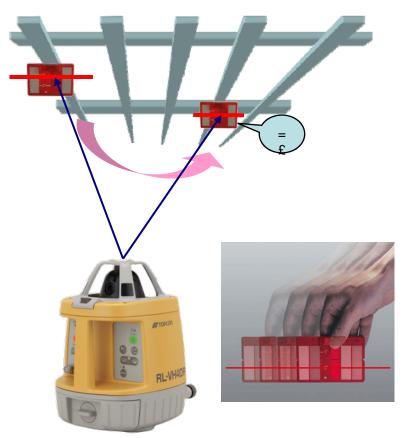

## Auto Target Scan Function! Easy, Convenient Smart Scan!

Once caught with the target, you can draw the line anywhere you want!

You must move to the scanning area with the remote control!