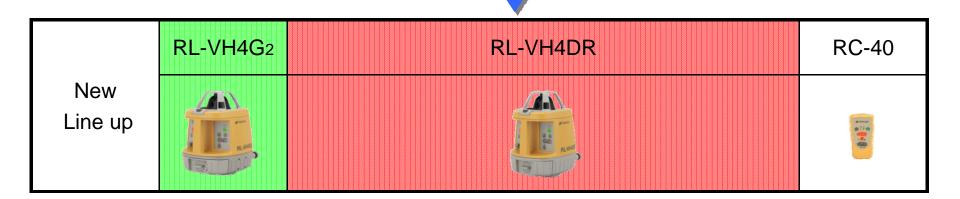

a with the remote control!







## **TOPCON** Smart Slope Function (Horizontal)

## The Slope setting can by Easy Operation



#### Slope control function

You can set slope by using RC-40 remote control.

It will automatically start and can be precisely aligned with the remote control and laser sensor for outside applications

Slope setting range :  $\pm 5^{\circ}$ 



#### **TOPCON** Plumb beam & Line control

#### vertical use made easy



#### Plumb down beam function

Easy setting for Vertical operation. Plumb down laser for precise positioning



#### **Vertical line alignment control**

#### ( Vertical alignment function )

You can align laser beam vertically using the remote control and laser sensor.

±5° alignment setting range :



## **\*\*TOPCON** New RL-VH Series Line up