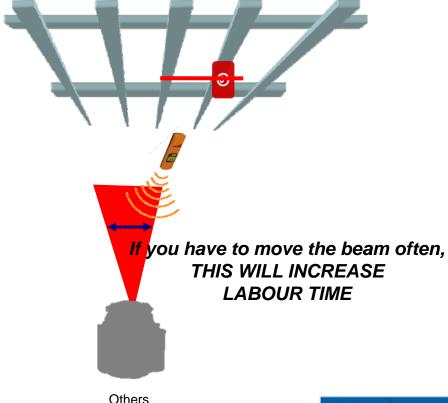

## Auto Target Scan Function! Easy, Convenient Smart Scan!

Once caught with the target, you can draw the line anywhere you want!

You must move to the scanning area with the remote control!