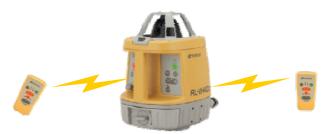

#### Radio remote control is standard equipment!

**LONG RANGE 200M Omni-directional radio remote control** 

No need to point the remote at the laser! Controlling from all directions!! No glitch under the fluorescent lights!!!