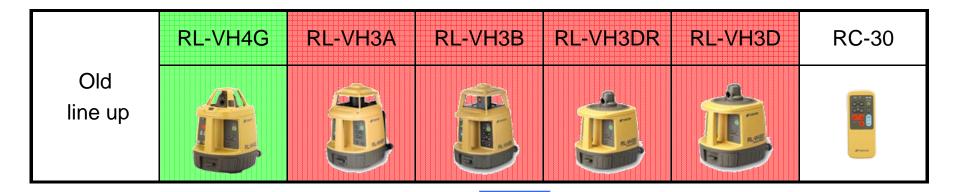

rea with the remote control!







## **TOPCON** Smart Slope Function (Horizontal)

## The Slope setting can by Easy Operation



#### Slope control function

You can set slope by using RC-40 remote control.

It will automatically start and can be precisely aligned with the remote control and laser sensor for outside applications

Slope setting range :  $\pm 5^{\circ}$ 



#### **TOPCON** Plumb beam & Line control

#### vertical use made easy



#### Plumb down beam function

Easy setting for Vertical operation. Plumb down laser for precise positioning



#### **Vertical line alignment control**

#### ( Vertical alignment function )

You can align laser beam vertically using the remote control and laser sensor.

±5° alignment setting range :



## **\*\*TOPCON** New RL-VH Series Line up