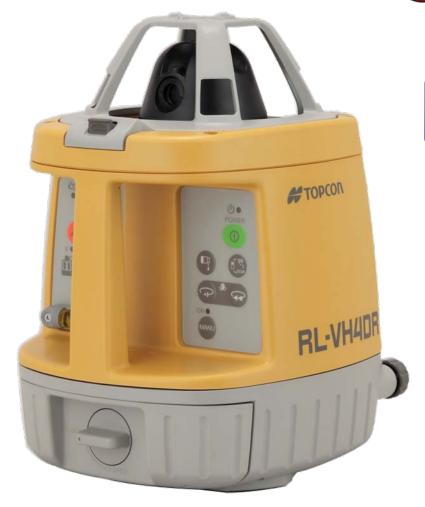

## **RL-VH4DR**

Fully featured professional laser for Interior and Civil Engineering

Protection cover for outdoor use

**Smart scan beam control** 

Slope matching feature

Laser auto plumb down positioning

New long range Radio remote control

**IP54 Enironment resistance** 