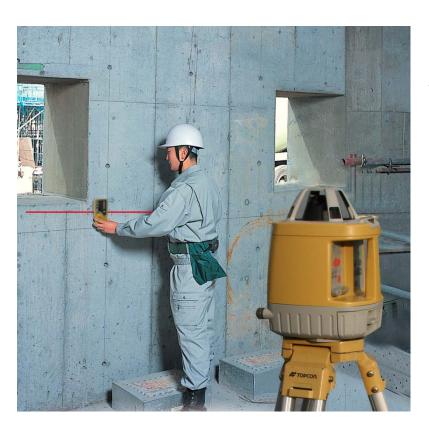

#### Interior and Civil Engineering

Ideal for all building construction Jobs

Market demand for using Visible interior rotating laser outside is a necessity for current building construction market such as setting wall alignment and parking lot slopes.

Interior use

Exterior use

RL-VH4DR can be used for both Interior and Exterior application with upgraded Environment resistance It's time.