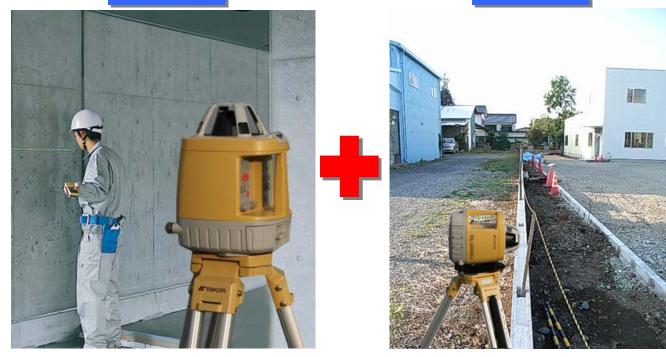

#### Interior and Civil Engineering

Ideal for all building construction Jobs

Market demand for using Visible interior rotating laser outside is a necessity for current building construction market such as setting wall alignment and parking lot slopes.

Interior use

Exterior use

RL-VH4DR can be used for both Interior and Exterior application with upgraded Environment resistance It's time.