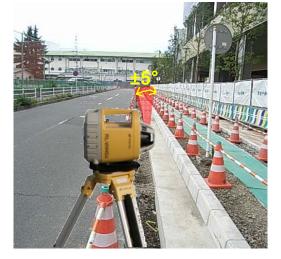

#### Slope control function

You can set slope by using RC-40 remote control.

It will automatically start and can be precisely aligned with the remote control and laser sensor for outside applications

Slope setting range :  $\pm 5^{\circ}$ 