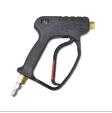

### **SPECIFICATION**

PRESSURE (PSI) 1450 12 FLOW(L/MIN) **PUMP TYPE TRIPLEX** UNLOADER YES **INLET FILTER** YES YFS THERMAL PROTECTION VALVE WHFFI S 10" HIGH PRESSURE HOSE SYSTEM YES **GUN AND LANCE KIT** 