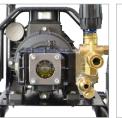

### **SPECIFICATION**

PRESSURE (PSI) 1450 12 FLOW(L/MIN) **PUMP TYPE TRIPLEX** UNLOADER YES **INLET FILTER** YES YFS THERMAL PROTECTION VALVE WHFFI S 10" HIGH PRESSURE HOSE SYSTEM YES **GUN AND LANCE KIT** 