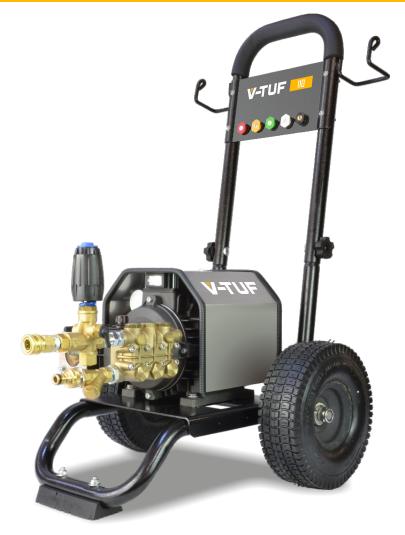

## V-TUF 110 - 110 VOLT COLD WATER ELECTRIC PRESSURE WASHER

### **FEATURES**

OVERSIZED MOTOR AND PUMP
TOUGH STEEL TUBULAR FRAME
LOW NOISE AND EMISSIONS
ADJUSTABLE FLOW AND PRESSURE
10" PUNCTURE PROOF WHEELS
QUICK RELEASE GUN, LANCE & 10M HOSE KIT

THE COMPACT DESIGN OF THE VTUF 110 ELECTRIC PRESSURE WASHER ALLOWS FOR FASE OF TRANSPORT