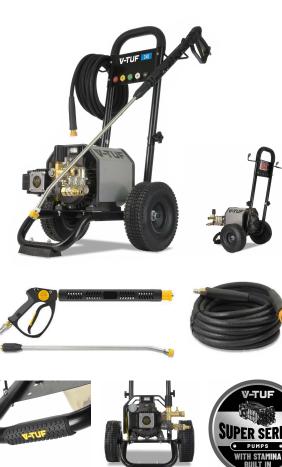

## V-TUF 240 240 VOLT COLD WATER ELECTRIC PRESSURE WASHER

CHEMICAL APPLICATION

Ц

THERMAL PROTECTION

SOFT GRIP EASY PULL ACTION

DMBA

OUICK RELEASE GUN - LANCE - HOSE

## FEATURES

- Ÿ SIMPLE ON/OFF SWITCH ARRAINGMENT
- **Ÿ** POWERFUL PROFESSIONAL PUMP & MOTOR UNIT WITH BRASS
- $\ddot{\text{Y}}$   $\,$  PUMP HEAD, WHICH CAN DRAW FROM A BUKET OR IBC  $\,$
- **Ÿ** IMPACT RESISTANT STAINLESS STEEL COVER
- **Ÿ** NEW UPGRADED QUICK RELEASE TUFGUN ACCESSORIES
- Ÿ New V-TUF SUPER SERIES PUMP
- Ÿ NEW YELLOW CABLE
- Ÿ NEW TUFGUN ACCESSORIES
- Ÿ NEW HANDLE GRIP

## SPECIFICATION

| PRESSURE (PSI)            | 1450               |
|---------------------------|--------------------|
| FLOW(L/MIN)               | 12                 |
| PUMP TYPE                 | TRIPLEX            |
| UNLOADER                  | YES                |
| INLET FILTER              | YES                |
| THERMAL PROTECTION VALVE  | YES                |
| WHEELS                    | 10″                |
| HIGH PRESSURE HOSE SYSTEM | YES                |
| GUN AND LANCE KIT         | 5 QR NOZZLES       |
| NOZZLE                    | (00, 150, 250, 400 |
|                           | & CHEMICAL)        |
| DIMENSION(CM)             | 48*50*60           |
|                           |                    |