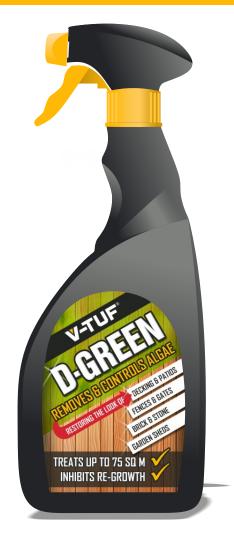

# D-GREEN ALGAECIDE WITH SOFTWASH TECHNOLOGY

# **FEATURES**

750ML TRIGGER SPRAY CONCENTRATE
CAN BE TRANSFERRED TO LARGER APPLICATOR AND DILUTED 10X
RESULTS SEEN AFTER 48HRS
1 x 750ml BOTTLE TREATS UP TO 75 sq m (UNDILUTED)
BOX OF 6
FULL COSHH DATA AVAILABLE

SOFTWASH TECHNOLOGY DEEP CLEAN NO DAMAGE

INHIBITS
RE-GROWTH
FOR UP-TO
6 MONTHS

POTENT FORMULA STILL EFFECTIVE DILUTED 10X

## WHY BUY

REMOVES AND CONTROLS ALGAE
RESTORES THE APPEARANCE OF MANY MATERIALS
PROTECTS AGAINST REGROWTH FOR UP TO SIX MONTHS
BIODEGRADABLE, ANTIBACTERIAL AND CONTAINS NO ACID OR BLEACH