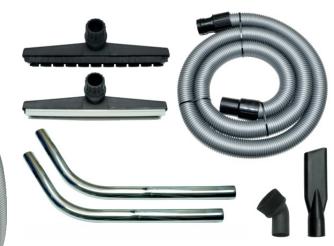

# MAMMOTH 240V & 110V HIGH PERFORMANCE WET & DRY VACUUM CLEANERS



## ACCESSORIES INCLUDED



### FEATURES

INDEPENDENTLY CONTROLLED TWIN TURBINE MOTORS SUCTION POWER, AMPS & RELIABILITY GIVING OPTIMUM PERFORMANCE 90L, IMPACT RESISTANT, TRANSLUCENT TANK WITH DRAIN PIPE AQUA DRY BASKET FILTER WITH STAINLESS MESH INNER





#### **SPECIFICATION**

ANTI-STATIC 2.5m HOSE CABLE LENGTH: 8m MOTOR POWER: 110 VOLT=2 X 1000W 240 VOLT = 3 X 1000W AIR FLOW 106 L/SEC SUCTION 250 MBAR TANK SIZE 90 LITRES DIMENSIONS: MACHINE (H x W x D) 90 x 50 x 60cm (PACKAGE: 93 x 51 x 61cm) WEIGHT: NETT: 25kg (GROSS: 27kg PACKAGE WEIGHT)

# WHY BUY?

MULTIPLE TWIN TURBINE MOTORS MAKE SHORT WORK OF ANY JOB 90 LITRE TRANSLUCENT TANK WITH DRAIN PIPE FOR EASY EMPTYING ROBUST CHASSIS AND LARGE WHEELS MAKES MOVEMENT EASIER AUTOMATIC FLOAT LEVEL PREVENTS OVERFILLING.

| /-TUF.COM            |
|---------------------