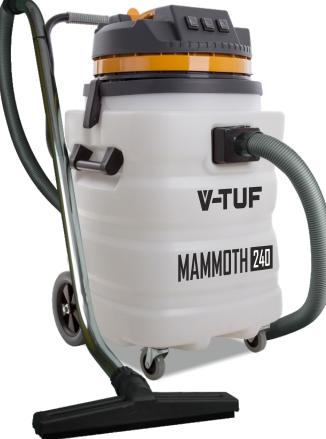

# MAMMOTH 240V & 110V HIGH PERFORMANCE WET & DRY VACUUM CLEANERS

### FEATURES

INDEPENDENTLY CONTROLLED TWIN TURBINE MOTORS SUCTION POWER, AMPS & RELIABILITY GIVING OPTIMUM PERFORMANCE 90L, IMPACT RESISTANT, TRANSLUCENT TANK WITH DRAIN PIPE AQUA DRY BASKET FILTER WITH STAINLESS MESH INNER

# WHY BUY?

MULTIPLE TWIN TURBINE MOTORS MAKE SHORT WORK OF ANY JOB 90 LITRE TRANSLUCENT TANK WITH DRAIN PIPE FOR EASY EMPTYING ROBUST CHASSIS AND LARGE WHEELS MAKES MOVEMENT EASIER AUTOMATIC FLOAT LEVEL PREVENTS OVERFILLING.