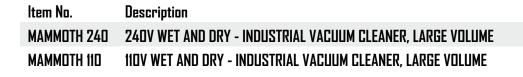

# MAMMOTH 240V & 110V HIGH PERFORMANCE WET & DRY VACUUM CLEANERS



## ACCESSORIES INCLUDED



### FEATURES

INDEPENDENTLY CONTROLLED TWIN TURBINE MOTORS SUCTION POWER, AMPS & RELIABILITY GIVING OPTIMUM PERFORMANCE 90L, IMPACT RESISTANT, TRANSLUCENT TANK WITH DRAIN PIPE AQUA DRY BASKET FILTER WITH STAINLESS MESH INNER





#### **SPECIFICATION**

ANTI-STATIC 2.5m HOSE CABLE LENGTH: 8m MOTOR POWER: 110 VOLT=2 X 1000W 240 VOLT = 3 X 1000W AIR FLOW 106 L/SEC SUCTION 250 MBAR TANK SIZE 90 LITRES DIMENSIONS: MACHINE (H x W x D) 90 x 50 x 60cm (PACKAGE: 93 x 51 x 61cm) WEIGHT: NETT: 25kg (GROSS: 27kg PACKAGE WEIGHT)

# WHY BUY?

MULTIPLE TWIN TURBINE MOTORS MAKE SHORT WORK OF ANY JOB 90 LITRE TRANSLUCENT TANK WITH DRAIN PIPE FOR EASY EMPTYING ROBUST CHASSIS AND LARGE WHEELS MAKES MOVEMENT EASIER AUTOMATIC FLOAT LEVEL PREVENTS OVERFILLING.

| /-TUF.COM            |
|----------------------|
| +44(0) 1522 51 57 67 |
| ENQUIRIES@V-TUF.COM  |