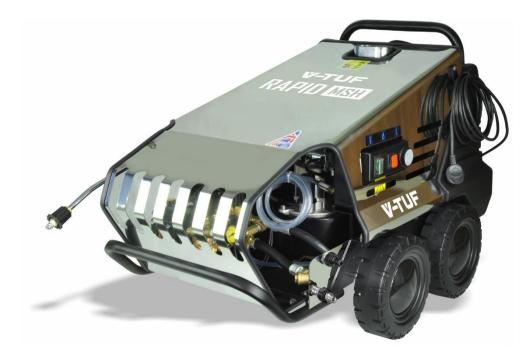

# RAPID MSH HEAVY DUTY HOT WATER MOBILE PRESSURE WASHER WITH STAINLESS COVER

Sec. at set by

#### 240V

| PRESSURE    |  |
|-------------|--|
| FLOW(L/MIN) |  |
| POWER       |  |

120 BAR g HOSE 2200W

MOTOR TYPE INDUCTION CHEM. INJ. YFS 10M

DIMENSION LxWxH (CM) WEIGHT

90ka

100 x 67 x 72

TOTAL STOP EFFICIENT **FXTRA I ARGE** SYSTEM WHEELS BOILER FOR VERY HOT FOR GREAT SAVE ENERGY! SITE ACCESS **CI FANING** 

## FFATURES

COMPLETE STAINLESS & POWDER COATED STEEL CONSTRUCTION ANTI-CORROSION FRAME LOW REV MOTOR WITH THERMAL PROTECTION LARGE 24LTR EASY FILL, REMOVABLE FUEL TANK FUEL. WATERAND DETERGENT PROTECTION FILTERS 10" PUNCTURE PROOF WHFFI S

# WHY BUY?

STAINLESS DESIGN AND ROBUST WHEELS REDUCE LIFETIME MAINTENANCE COST ECO-FECTIV TECHNOLOGY GUARANTEES LOW NOISE AND EMISSIONS PUMP ALLOWS FOR SUCTION FROM SEPARATE IBC OR BARREL INDUSTRIAL DESIGN ENSURES ELECTRICS ARE FULLY PROTECTED FROM WATER INGRESS