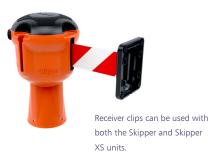

## Wall receiver clip Product code: W/Receiver01

The Skipper wall receiver clips allow the tape end to attach direct without the need for another Skipper unit. Unlike the magnetic version, the wall receiver clips are intended for permanent/semi-permanent fixture. Simply screw the receiver clip into the desired position. Any Skipper tape end clip (including the XS unit) will then slide into the receiver clip.

Key selling points

- Attach any Skipper tape end clip to a wall to end a line
- Designed for permanent/ semipermanent fixture

Key features

- Use with Skipper or Skipper XS unit tape end clips
- Has four screw holes for affixing to walls