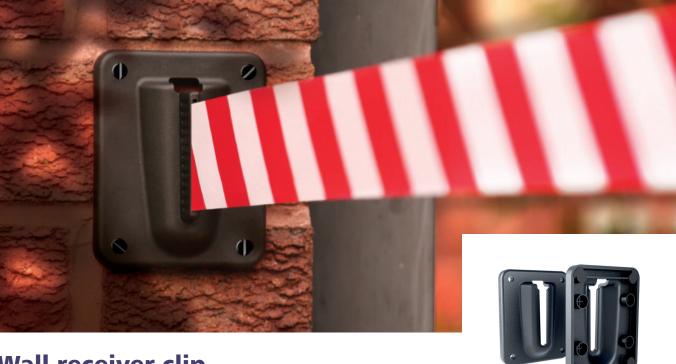

## Wall receiver clip Product code: W/Receiver01

The Skipper wall receiver clips allow the tape end to attach direct without the need for another Skipper unit. Unlike the magnetic version, the wall receiver clips are intended for permanent/semi-permanent fixture. Simply screw the receiver clip into the desired position. Any Skipper tape end clip (including the XS unit) will then slide into the receiver clip.

Key selling points

- Attach any Skipper tape end clip to a wall to end a line
- Designed for permanent/ semipermanent fixture

Key features

- Use with Skipper or Skipper XS unit tape end clips
- Has four screw holes for affixing to walls

## **Product Specifications**

Width: 80mm Height: 100mm 3.1" 3.9"

Depth: 23mm Weight: 45g 0.9" 1.6oz

Product FAQs