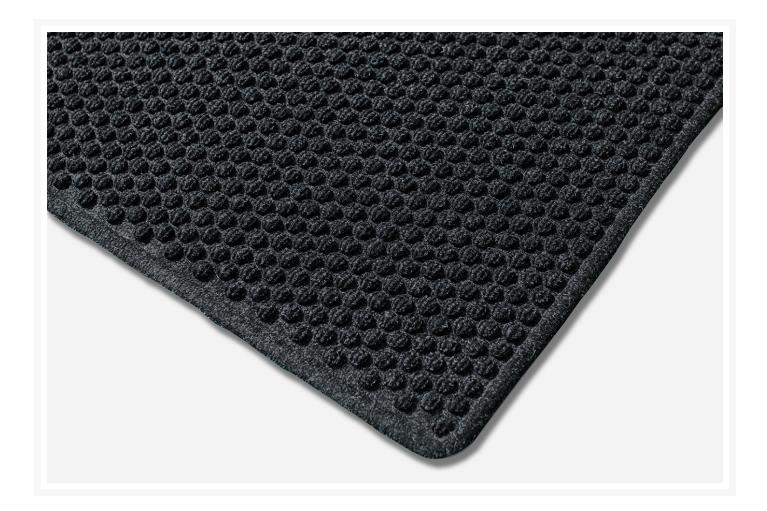

# **Aquasorb Super**

## **Short Description**

Aquasorb Super is a highly functional indoor entrance mat with a moulded bubble form that facilitates the scraping and drying process and incorporates a border which forms a perimeter that traps moisture and debris. The mat also features an anti-microbial carpet treatment that stops bacteria and germs at the entrance. An extremely durable rubber backed mat, features edge to edge carpet to blend with its surroundings. Rubber cleats on the underside ensure minimal movement once in place.

## **Description**

- Heavy duty carpet mat constructed to withstand the heaviest foot traffic and maintain good looks
- Efficient water and dust retention can hold up to 6 litres per Sq m
- Raised edges prevent water tracking onto surrounding floors
- Anti-microbial treated to prevent germs entering buildings

- Overall height 10.5mm
- For placement inside entrances in schools, universities, public build ings, sports facilities, shopping malls