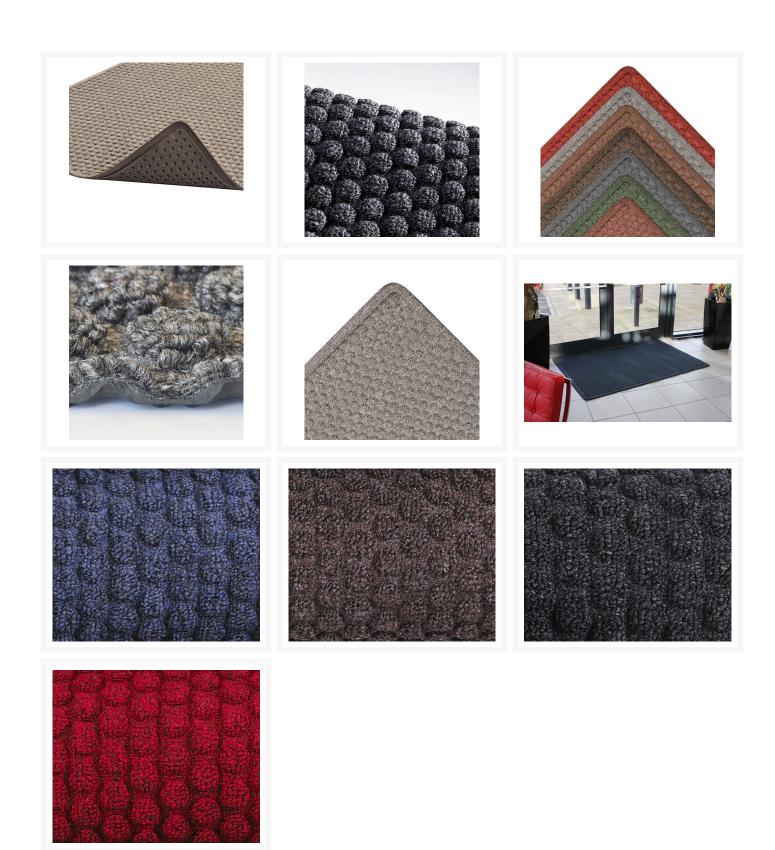

## **Product Images**

## **Product Options**

| Colour: | Blue     |
|---------|----------|
|         | Brown    |
|         | Charcoal |
|         | Red      |
| Width:  | 60cm     |
|         | 90cm     |
|         | 120cm    |
| Length: | 90cm     |
|         | 150cm    |
|         | 180cm    |