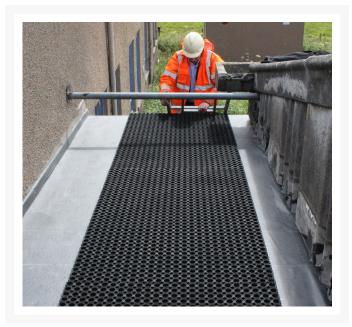

#### **Short Description**

Cellmax is sturdy rubber duckboard that provides excellent rigidity due to its solid cellular construction. The straight edge product design allows the mats to be joined together to cover large areas, and the slip resistant surface is ideal for use in wet areas.

#### Description

- Economical rubber duckboard matting, offering comfort and safety
- Straight edges allow mats to be joined in both directions using connectors, to cover large areas around machinery
- Drainage holes and raised studs allow fluid and debris to fall through, leaving a clear surface
- Designed to withstand industrial use over a long period
- Ideal for use in wet industrial areas and walkways
- Cellular slip-resistant surface
- Overall height 23mm