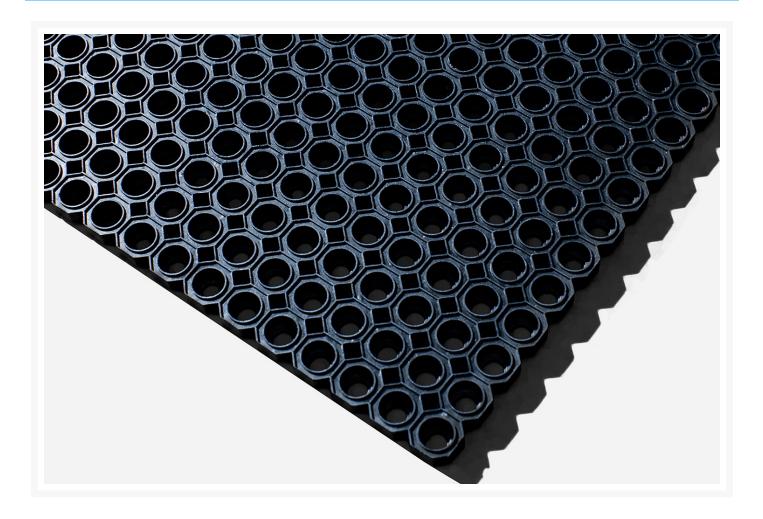

#### **Short Description**

Cellmax is sturdy rubber duckboard that provides excellent rigidity due to its solid cellular construction. The straight edge product design allows the mats to be joined together to cover large areas, and the slip resistant surface is ideal for use in wet areas.

#### Description

- Economical rubber duckboard matting, offering comfort and safety
- Straight edges allow mats to be joined in both directions using connectors, to cover large areas around machinery
- Drainage holes and raised studs allow fluid and debris to fall through, leaving a clear surface
- Designed to withstand industrial use over a long period
- Ideal for use in wet industrial areas and walkways
- Cellular slip-resistant surface
- Overall height 23mm