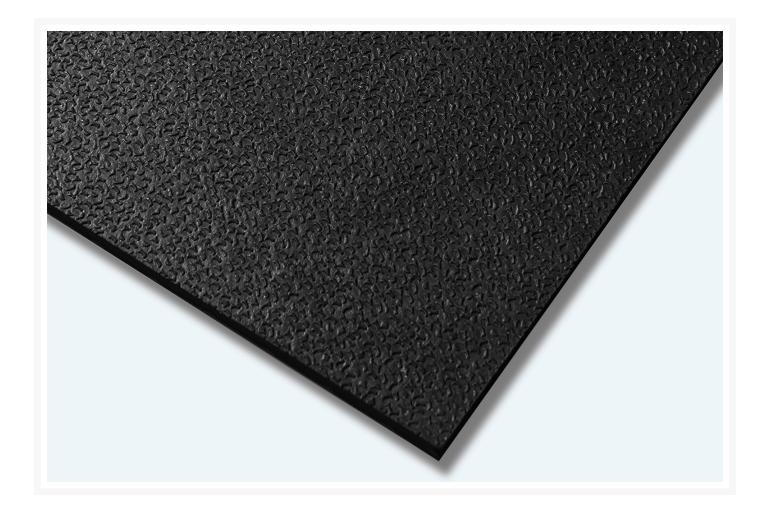

#### **Short Description**

Dynamat is a heavy duty premium quality loose-lay mat for floor protection and shock absorption in demanding application such as gymnasiums, stable, cow sheds etc. The broad ridge underside allows for water and liquids to drain easily along with an anti-slip top surface for comfort and safety.

### **Description**

- Made from premium quality dense rubber with textured top surface for added traction
- Numerous uses include gymnasium, stable matting, cow sheds
- Reversible for extended life
- Excellent insulation properties
- Available in two thicknesses 10mm and 17mm