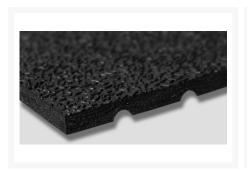

#### **Short Description**

Dynamat is a heavy duty premium quality loose-lay mat for floor protection and shock absorption in demanding application such as gymnasiums, stable, cow sheds etc. The broad ridge underside allows for water and liquids to drain easily along with an anti-slip top surface for comfort and safety.

### **Description**

- Made from premium quality dense rubber with textured top surface for added traction
- Numerous uses include gymnasium, stable matting, cow sheds
- Reversible for extended life
- Excellent insulation properties
- Available in two thicknesses 10mm and 17mm