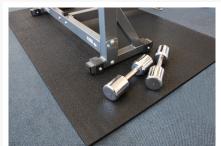

#### **Short Description**

Dynamat is a heavy duty premium quality loose-lay mat for floor protection and shock absorption in demanding application such as gymnasiums, stable, cow sheds etc. The broad ridge underside allows for water and liquids to drain easily along with an anti-slip top surface for comfort and safety.

### **Description**

- Made from premium quality dense rubber with textured top surface for added traction
- Numerous uses include gymnasium, stable matting, cow sheds
- Reversible for extended life
- Excellent insulation properties
- Available in two thicknesses 10mm and 17mm