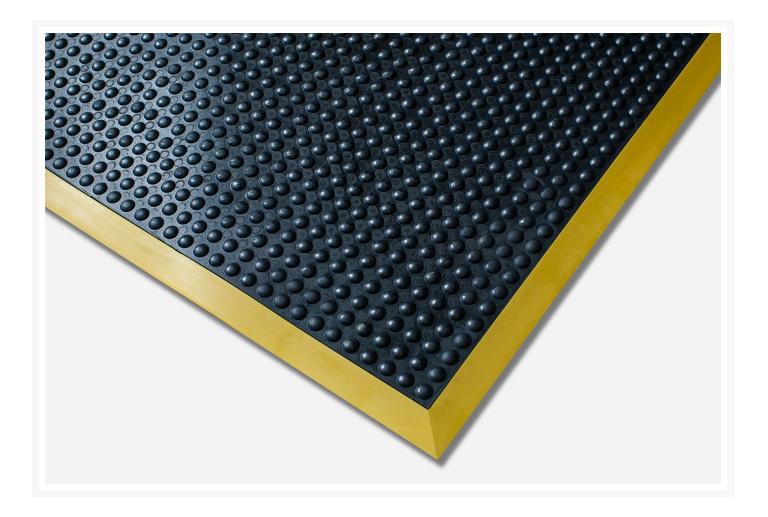

### **Short Description**

Ergotred anti-fatigue matting with its domed air cushioned surface is designed to provide optimal worker comfort and improve circulation. Manufactured with heavy duty flexible rubber makes it an ideal option for comfort and safety in medium and heavy duty industrial environments.

#### Description

- Versatile anti-fatigue mat providing superb worker comfort at a very economical price.
- Manufactured from heavy duty flexible rubber
- Bevelled yellow safety edges and suction cup backing
- Domed surface texture designed to improve circulation and enhance comfort
- Suitable for medium to heavy duty industrial use in dry areas
- 5 star comfort rating
- Overall height 15mm