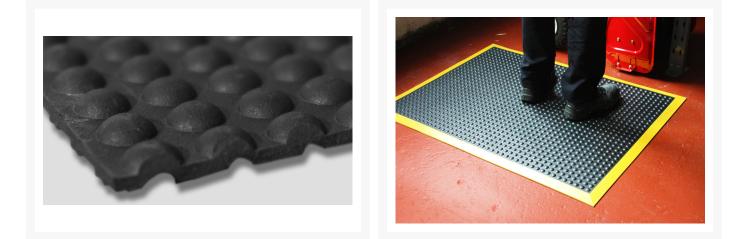

### **Short Description**

Ergotred anti-fatigue matting with its domed air cushioned surface is designed to provide optimal worker comfort and improve circulation. Manufactured with heavy duty flexible rubber makes it an ideal option for comfort and safety in medium and heavy duty industrial environments.

#### Description

- Versatile anti-fatigue mat providing superb worker comfort at a very economical price.
- Manufactured from heavy duty flexible rubber
- Bevelled yellow safety edges and suction cup backing
- Domed surface texture designed to improve circulation and enhance comfort
- Suitable for medium to heavy duty industrial use in dry areas
- 5 star comfort rating
- Overall height 15mm