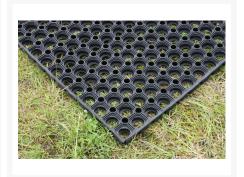

## **Short Description**

Greenskeeper is a natural rubber matting for discreet soil retention and erosion control on golf courses and other outdoor public pathways. This sturdy 23mm thick hollow mat will protect the surface while allowing grass to grow back through the mat thus maintaining the green and fresh appearance of your lawn.

### **Description**

- Moulded anti-slip cellular structure allows grass to penetrate, establishing a firm bond to the ground and effectively hiding the matting
- Provides safety and traction on steep paths
- Simple and economical installation
- Easy maintenance grass can be cut with a conventional mower once established.
- Overall height 22mm