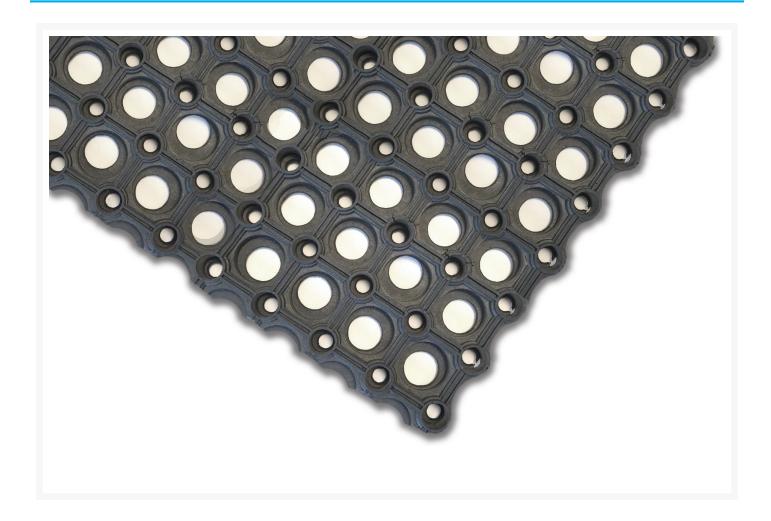

## **Short Description**

Greenskeeper is a natural rubber matting for discreet soil retention and erosion control on golf courses and other outdoor public pathways. This sturdy 23mm thick hollow mat will protect the surface while allowing grass to grow back through the mat thus maintaining the green and fresh appearance of your lawn.

### **Description**

- Moulded anti-slip cellular structure allows grass to penetrate, establishing a firm bond to the ground and effectively hiding the matting
- Provides safety and traction on steep paths
- Simple and economical installation
- Easy maintenance grass can be cut with a conventional mower once established.
- Overall height 22mm