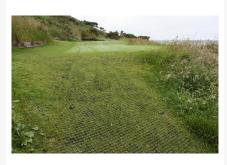

## **Short Description**

Greenskeeper is a natural rubber matting for discreet soil retention and erosion control on golf courses and other outdoor public pathways. This sturdy 23mm thick hollow mat will protect the surface while allowing grass to grow back through the mat thus maintaining the green and fresh appearance of your lawn.

### **Description**

- Moulded anti-slip cellular structure allows grass to penetrate, establishing a firm bond to the ground and effectively hiding the matting
- Provides safety and traction on steep paths
- Simple and economical installation
- Easy maintenance grass can be cut with a conventional mower once established.
- Overall height 22mm