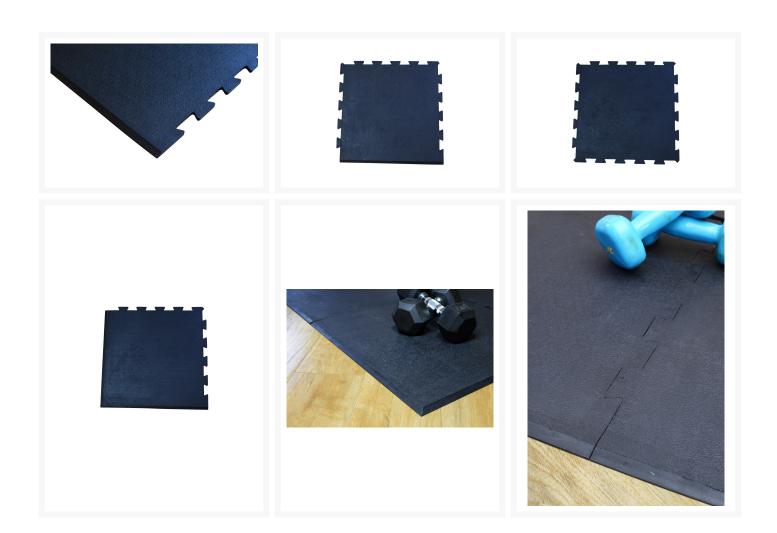

#### **Short Description**

The Gym mat is an extremely durable loose-lay interlocking floor tile for comfort and safety in gymnasiums and weight training areas. The flat, textured surface allows for great stability whilst the bevel edges eliminate trip hazards. Made from 100% rubber this heavy duty mat protects equipment from damage, absorbs shock and reduces noise levels.

## **Description**

- Made from 100% rubber with bevelled edges and textured surface for safety
- Modular format fits any area and can be easily relocated
- Reduces the risk of impact related injuries
- Suitable for most sports facilities, including ice arenas
- Easy to clean and maintain
- Overall height 10 mm

## **Product Options**

Colour: Black

Width: 60cm

Length: 60cm