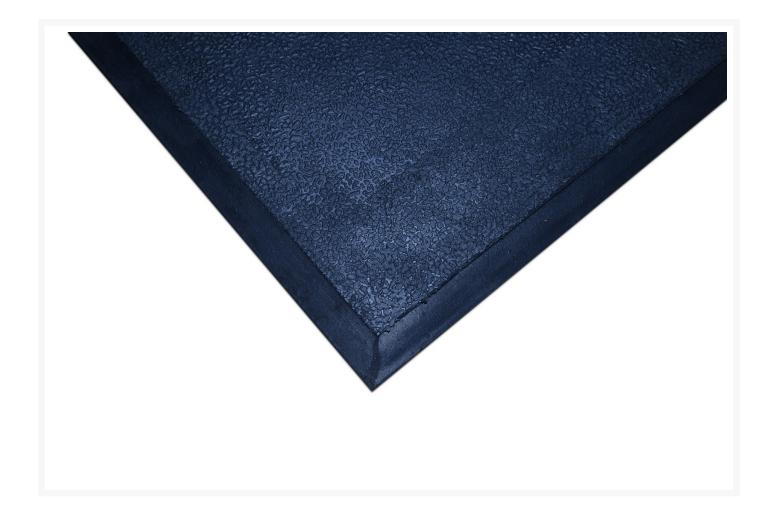

#### **Short Description**

The Gym mat is an extremely durable loose-lay interlocking floor tile for comfort and safety in gymnasiums and weight training areas. The flat, textured surface allows for great stability whilst the bevel edges eliminate trip hazards. Made from 100% rubber this heavy duty mat protects equipment from damage, absorbs shock and reduces noise levels.

## **Description**

- Made from 100% rubber with bevelled edges and textured surface for safety
- Modular format fits any area and can be easily relocated
- Reduces the risk of impact related injuries
- Suitable for most sports facilities, including ice arenas
- Easy to clean and maintain
- Overall height 10 mm