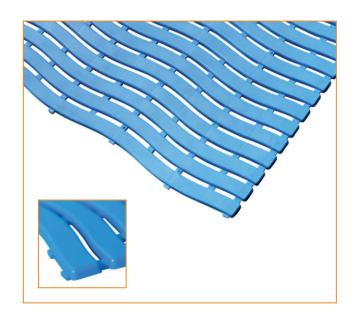

## Kumfi Step Roll-out Anti-slip Duckboard

## **Features**

Free draining matting for bare foot comfort and safety in wet areas. Creates a healthier and safer environment poolside.

- Anti-bacterial treated plastic prevents growth of fungi and bacteria.
- Ideal for swimming pool surrounds and locker rooms.
- Connector clips available for larger widths.
- Overall height 9mm.

| Product Specification |                                      |  |  |
|-----------------------|--------------------------------------|--|--|
| Material:             | Soft Polyethylene                    |  |  |
| Thickness:            | 9mm                                  |  |  |
| Environment:          | Wet areas, Swimming pools,<br>Saunas |  |  |
| Wear Resistance:      | Medium Duty                          |  |  |
| Cleaning:             | Jet wash, Mild detergent             |  |  |