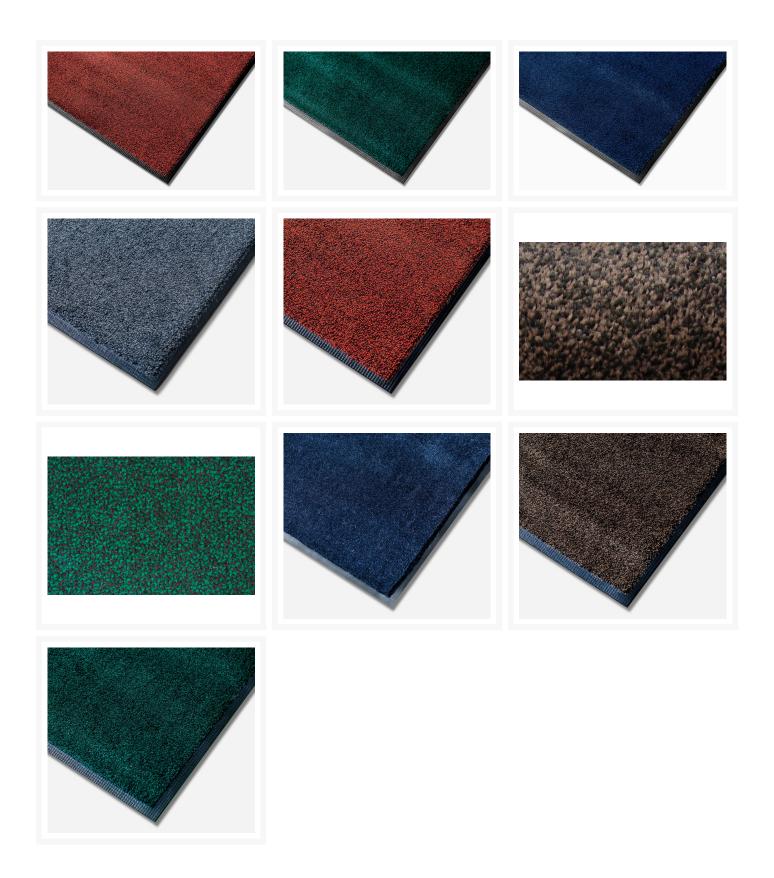

## **Product Options**

| Colour: | Blue     |
|---------|----------|
|         | Brown    |
|         | Charcoal |
|         | Green    |
|         | Red      |
| Width:  | 60cm     |
|         | 85cm     |
|         | 115cm    |
| Length: | 85cm     |
|         | 120cm    |
|         | 150cm    |
|         | 180cm    |
|         | 240cm    |
|         | 300cm    |