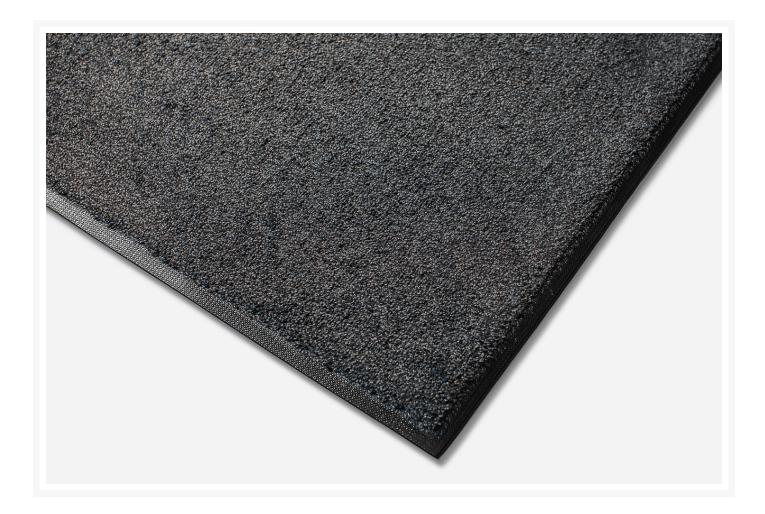

### **Product Images**

### **Description**

- Highly effective wet absorption and dirt trapping
- Construction nylon twist fibres with nitrile rubber gripper backing and double reinforced borders
- Gripper backing minimises movement on carpeted areas
- Machine launderable vacuumed or extraction cleaned, or hosed off

- Gripper backing minimises movement on carpeted areas
- Pile weight, 740 g/m2
- Total weight, 2240 g/m2
- Low profile 9mm overall height