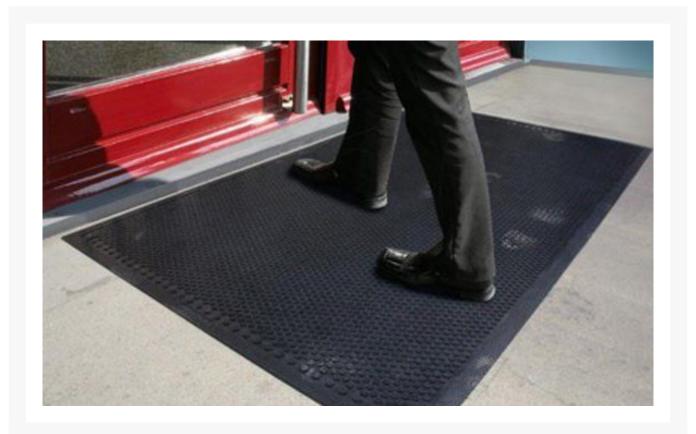

# **Safety Scrape**

#### **Short Description**

Safety Scrape mats offer an excellent anti-slip work surface as well as effectively removing swarf, dirt and grime from shoes and boots. The mat is 100% nitrile rubber, offering resistance to oil and greases making them perfect for engineering workshops, kitchens, production areas as well as external entrances. A gripper backing ensures the mats remain firm underfoot and don't slip on wet or slippery surfaces.

## **Description**

- 100% nitrile rubber mat, providing superb anti-slip traction, even in wet or oily areas
- Moulded scrapers remove heavy dirt and swarf from shoes
- Ideal for heavy industrial and catering applications
- Easy to clean, simply hose off
- Ultra low profile 5mm height