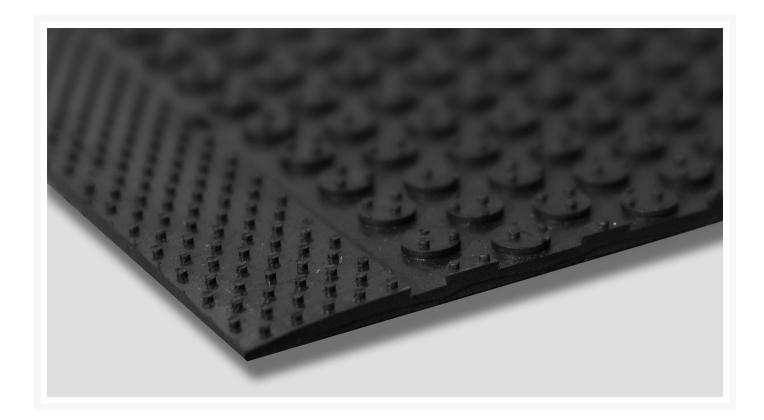

# **Safety Scrape**

#### **Short Description**

Safety Scrape mats offer an excellent anti-slip work surface as well as effectively removing swarf, dirt and grime from shoes and boots. The mat is 100% nitrile rubber, offering resistance to oil and greases making them perfect for engineering workshops, kitchens, production areas as well as external entrances. A gripper backing ensures the mats remain firm underfoot and don't slip on wet or slippery surfaces.

## **Description**

- 100% nitrile rubber mat, providing superb anti-slip traction, even in wet or oily areas
- Moulded scrapers remove heavy dirt and swarf from shoes
- Ideal for heavy industrial and catering applications
- Easy to clean, simply hose off
- Ultra low profile 5mm height