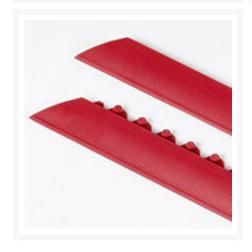

### **Short Description**

Sanibrush is an ideal solution for keeping areas clean and germ free. The 14mm high ramped edges provide a reservoir for disinfectant, while the hundreds of rubber bristles agitate and scrub, to completely clean and sanitise the footwear passing over it. Ideal for use in agricultural and food processing areas.

# **Description**

- Ideal for use at entrances to food processing areas
- Ramped edges retain applied disinfectant solution
- Raised nibs compress under foot traffic, bringing footwear into contact with disinfectant and providing automatic scrubbing action
- Overall height 14mm