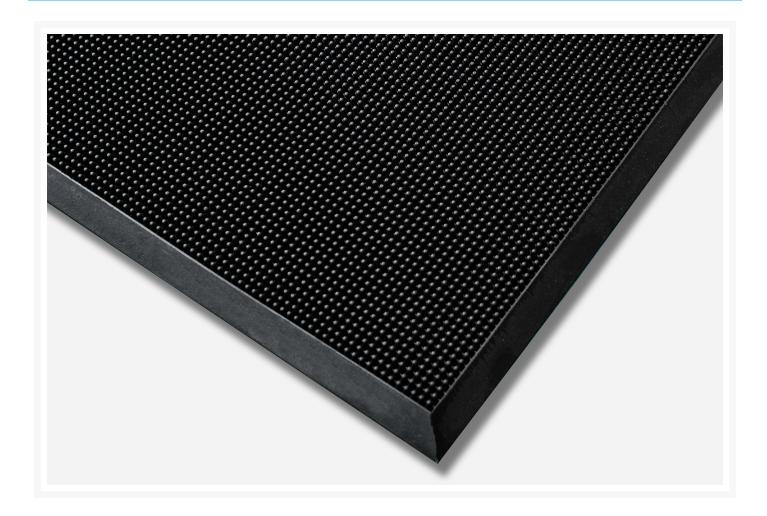

### **Short Description**

Sanibrush is an ideal solution for keeping areas clean and germ free. The 14mm high ramped edges provide a reservoir for disinfectant, while the hundreds of rubber bristles agitate and scrub, to completely clean and sanitise the footwear passing over it. Ideal for use in agricultural and food processing areas.

# **Description**

- Ideal for use at entrances to food processing areas
- Ramped edges retain applied disinfectant solution
- Raised nibs compress under foot traffic, bringing footwear into contact with disinfectant and providing automatic scrubbing action
- Overall height 14mm