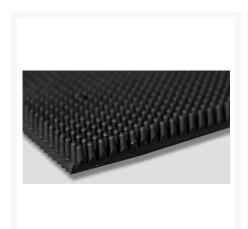

### **Short Description**

Sanibrush is an ideal solution for keeping areas clean and germ free. The 14mm high ramped edges provide a reservoir for disinfectant, while the hundreds of rubber bristles agitate and scrub, to completely clean and sanitise the footwear passing over it. Ideal for use in agricultural and food processing areas.

# **Description**

- Ideal for use at entrances to food processing areas
- Ramped edges retain applied disinfectant solution
- Raised nibs compress under foot traffic, bringing footwear into contact with disinfectant and providing automatic scrubbing action
- Overall height 14mm