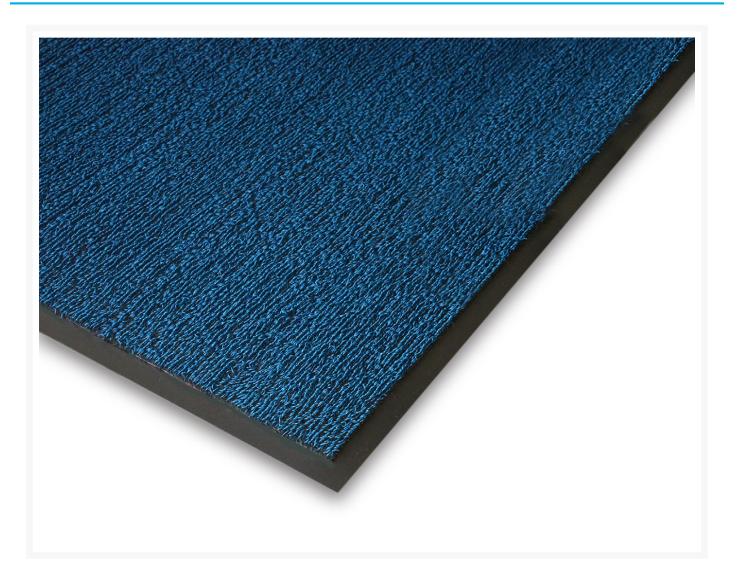

#### **Short Description**

The Scraper is a heavy-duty mat constructed from vinyl coated nylon loops, laminated into a tough PVC backing. Ideal for high traffic entryways where dirt, soil and moisture are easily trapped by the looped structure. Perfect for commercial, retail and industrial applications.

### Description

- Vinyl loops provide aggressive cleaning action for medium/heavy traffic
- Slip resistant vinyl base, ideal for use on hard floors, inside or out
- Can be used in extreme weather conditions
- Easily cleaned by shaking or hosing off
- Overall height 7mm