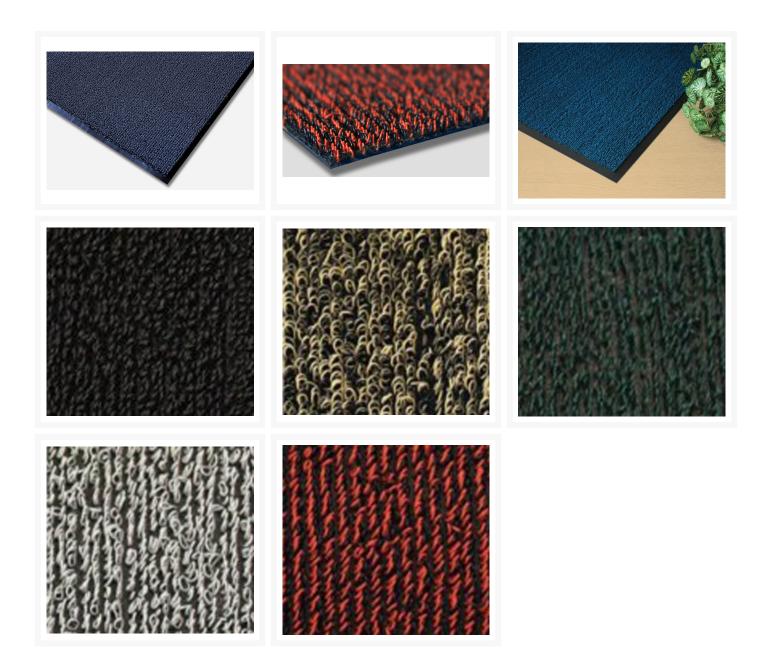

#### **Product Images**

# **Product Options**

| Colour: | Brown |
|---------|-------|
|         | Green |
|         | Grey  |
|         | Red   |
| Width:  | 60cm  |
|         | 90cm  |
|         | 120cm |
| Length: | 90cm  |
|         | 120cm |
|         | 150cm |
|         | 180cm |
|         | 240cm |