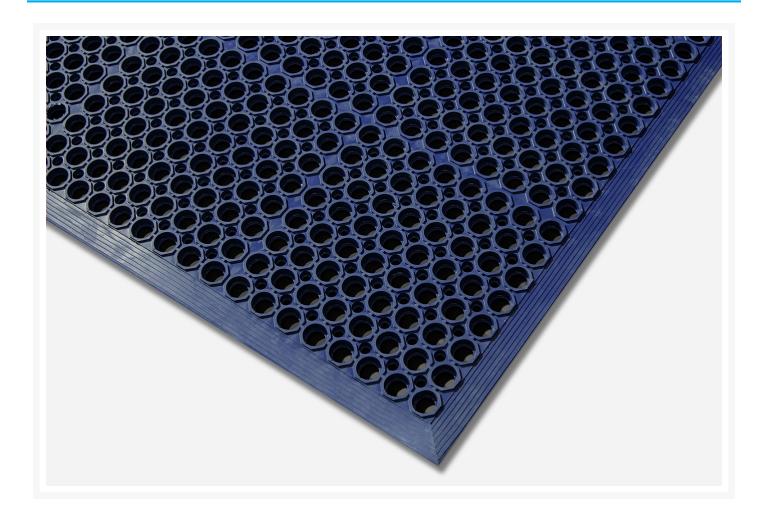

#### **Short Description**

Sentry is durable rubber honeycomb external entrance mat for high traffic areas. Bevel edges to all 4 sides of the mat prevent trips and ensure a smooth transition from the ground to the mat. Raised studs on the underside of the mat provide excellent drainage and enhanced grip.

# **Description**

- Loose lay honeycomb rubber mat ideal for busy entrances
- Moulded bevels on all sides for safety
- Raised knobs on underside allow excellent drainage
- Overall height 13mm