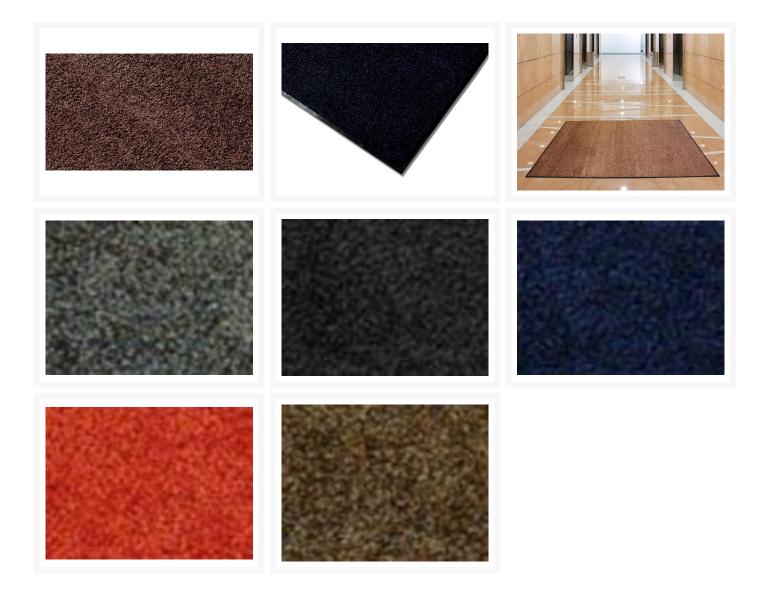

#### **Product Images**

# **Product Options**

| Colour: | Black |
|---------|-------|
|         | Blue  |
|         | Brown |
|         | Grey  |
|         | Red   |
| Width:  | 60cm  |
|         | 90cm  |
|         | 120cm |
| Length: | 90cm  |
|         | 120cm |
|         | 150cm |
|         | 180cm |
|         |       |