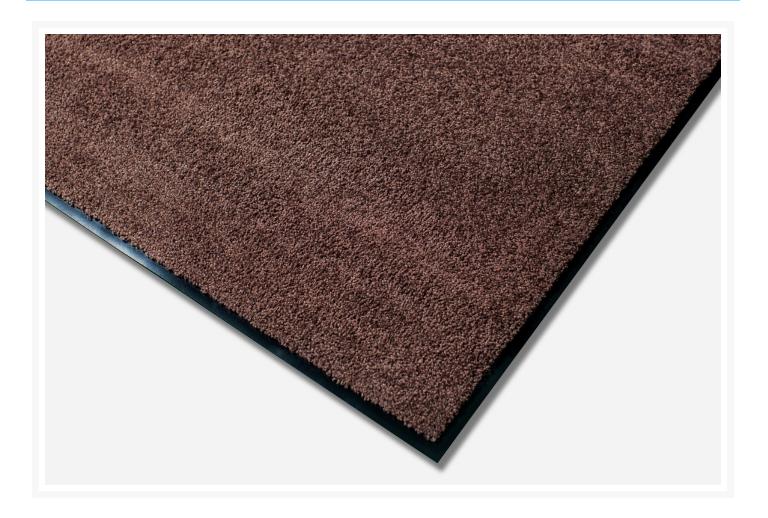

#### **Short Description**

The Washington is an economically priced washable entrance mat for medium duty applications. Constructed from twisted polyamide fibres bonded into a PVC backing, the mat is great for dirt removal and water absorption. Easy to clean, either by machine washing, extraction cleaner or simply hosing off.

### Description

- Economically priced machine washable mat for medium duty applications.
- 100% polyamide with PVC backing
- Also easy to clean with vacuum, extraction cleaner or simply hose off
- Overall height 9mm