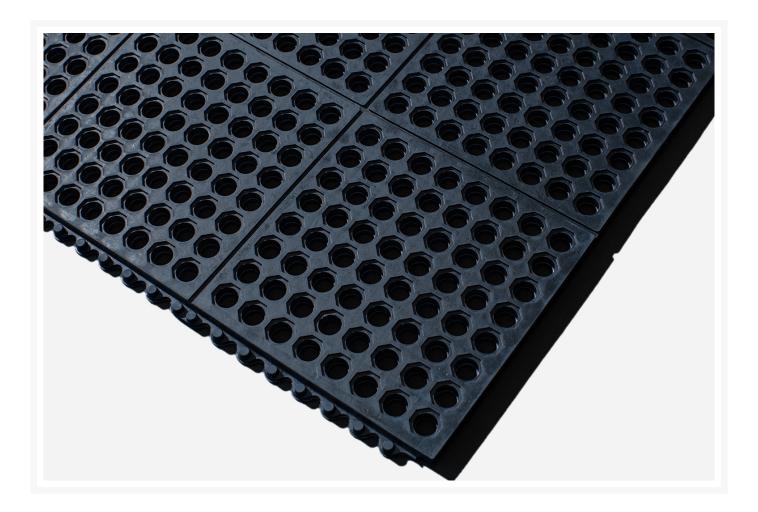

# **Cushion Link Open Top**

#### **Short Description**

Cushion Link Open Top is a modular anti-fatigue matting system made with a resilient rubber compound and a connectable support design that offers outstanding fatigue relief. All Cushion Link mats have a male/female interlocking system and are available with connecting ramp edges for easy on-site custom configurations and trip-resistant formats. Large holes provide excellent drainage and aeration leaving a dry, clean work area. The mats are available in 5 different options including an antimicrobial grease resistant option (red only) that inhibits the growth of bacteria and fungi.

#### Description

- Superb ergonomic comfort and safety in heavy duty dry or wet industrial applications, including food areas
- Mats can be interlocked and edged using the simple bevel system to create any mat size and shape
- Open top allows liquids to drain away, leaving a safe work surface
- Compatible with Cushion Link Solid Top system
- Manufactured from high quality resilient rubber compounds, resistant to extreme temperatures and most chemicals
- Overall height 19mm