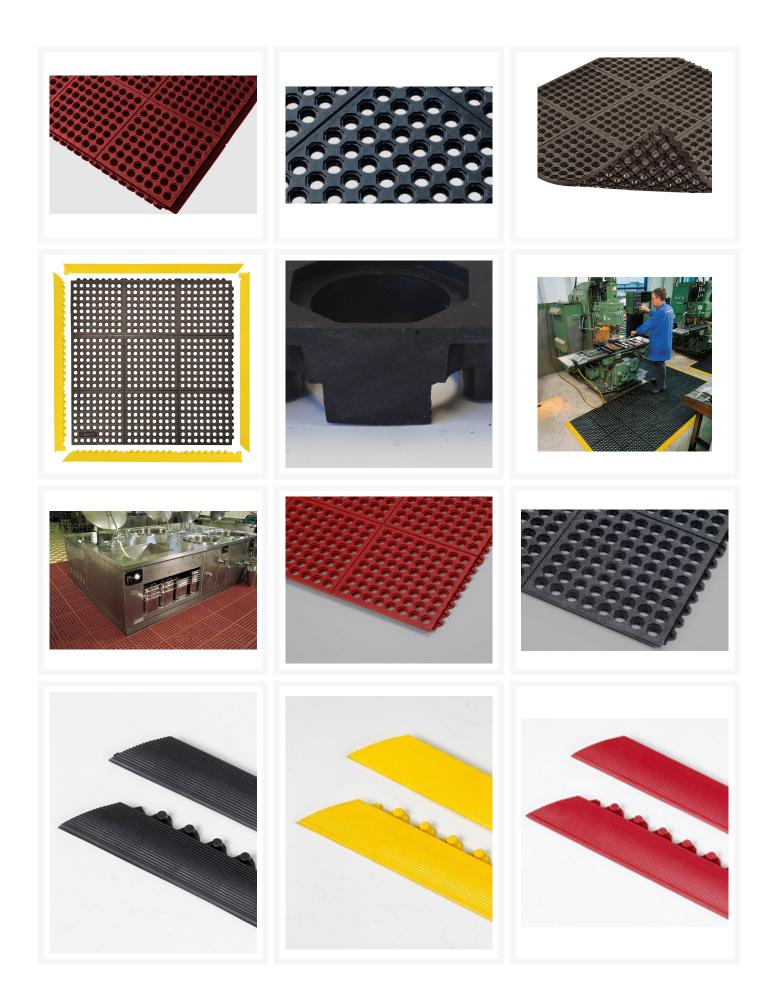

#### **Product Images**

#### Available in 5 types as listed

- 1. General Purpose General purpose rubber compound.
- 2. 75% Nitrile Rubber Red mat for food industry, grease resistant rubber.
- 3. 100% Nitrile Rubber Resistant to most industrial oils.
- 4. 100% Nitrile Rubber FR Resistant to most industrial oils, fire retardant, suitable for welding areas.
- 5. 100% Nitrile Rubber FR Abrasive Coating Resistant to most industrial oils, fire retardant, suitable for welding areas. Abrasive coating for extremely slippery areas (slip resistant R13 according to DIN51130).

## **Product Options**

| Colour: | Black  |
|---------|--------|
|         | Red    |
|         | Yellow |
| Width:  | 5cm    |
|         | 91cm   |
| Length: | 91cm   |