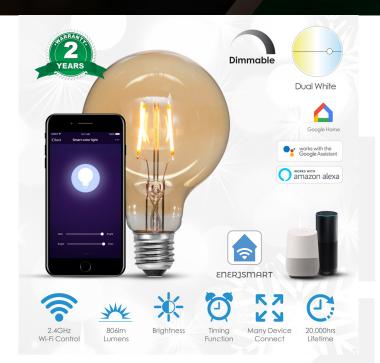

## WiFi Smart 8.5W Globe LED Dimmable & CCT Changing Filament Lamp

SKU Code: SHA5309

## **Specifications**

| · ·                       |   |                                                   |
|---------------------------|---|---------------------------------------------------|
| Model number              | : | 8.5-G95                                           |
| EAN code                  | : | 7141093837944                                     |
| Input voltage / frequency | : | AC 200-240V 50/60Hz                               |
| ССТ                       | : | 6000k to 2200k - CCT Colour<br>Changing           |
| Total lumens              | : | 806lm                                             |
| Wattage                   | : | 8.5W                                              |
| CRI                       | : | 80                                                |
| PF                        | : | 0.9+                                              |
| Base / Cap                | : | ε27                                               |
| Wireless type             | : | Wi-Fi 2.4GHz<br>(5G not supported)                |
| Wireless standard         | : | IEEE 802.11b/g/n                                  |
| Share devices             | : | YES                                               |
| Compatibility             | : | Amazon Alexa, Google Home<br>and Google Assistant |
| Life time                 | : | 15000 Hours                                       |
| Dimensions                | : | 95mm x 138mm                                      |

Globe G95, 8.5W, 806lm, Voice Control via Alexa or Google Home, Retrofit Plug & Play, No Hub or Subscription Required.

## Features

- CHOOSE: Combine modern day technology with classic looks using this round golden LED E27 bulb. Set this dimmable filament bulb to warm white light colour for comfortable and cosy relaxing atmosphere. Mix technology with classic style using the dimmable filament LED light bulb. Create your own cosy home like atmosphere warm light setting of the E27 Edison screw bulb. These golden E27 Edison screw bulb with 125 mm in diameter look stylish hanging above your kitchen island or coffee table in the living room.
- 2. EASY TO CONTROL: Change the brightness the dimmable filament LED bulb remotely - via your smartphone or tablet, using free ENERJSMART App for Android or iOS without subscription. The E27 LED bulb supports voice control - via Amazon Alexa or Google Home. You don't need a separate hub, since the smart LED light bulb connects directly to your Wi-Fi router. You don't need to stand from your comfortable sofa to turn the light off, just relax!
- 3. PROGRAM AND COMBINE: Even if you forgot to turn off the light, don't come back! Schedule your E27 Edison screw bulb to go off at 9 am or to switch on at 7 pm or as the TV goes off.
- 4. BRIGHT AND LONG LASTING: The £27 Edison screw bulb made for general lighting. 806 lm of the dimmable LED bulb provide as much light as traditional 60W bulb, and last for 2 years if the light is on all the time. The dimmable filament bulb consumes only 8.5W, when lights are on. Safe hundreds pounds per year with the eco-friendly and energy saving £27 LED bulb.