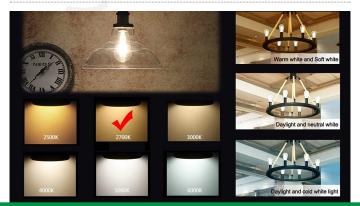

Mix technology with classic style using the LED dimmable filament E27 bulb. Create your own cosy home like atmosphere warm light setting of the E27 Edison screw bulb. The vintage style golden ST64 shaped E27 Edison screw bulb with warm white colour fits table and floor lamps with classic and modern home interior.