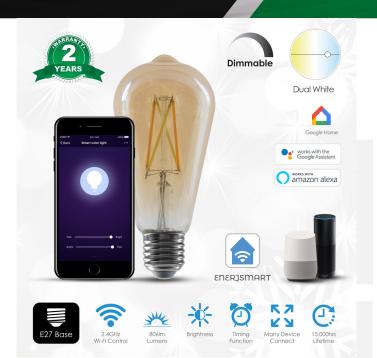

## Specifications

| -                         |   |                                                   |
|---------------------------|---|---------------------------------------------------|
| Model number              | : | 8.5-ST64                                          |
| EAN code                  | : | 7141093838064                                     |
| Input voltage / frequency | : | AC 200-240V 50/60Hz                               |
| ССТ                       | : | 6000k to 2200k - CCT Colour<br>Changing           |
| Total lumens              | : | 806lm                                             |
| Wattage                   | : | 8.5W                                              |
| CRI                       | : | 80                                                |
| PF                        | : | 0.9+                                              |
| Base / Cap                | : | ε27                                               |
| Wireless type             | : | Wi-Fi 2.4GHz<br>(5G not supported)                |
| Wireless standard         | : | IEEE 802.11b/g/n                                  |
| Share devices             | : | YES                                               |
| Compatibility             | : | Amazon Alexa, Google Home<br>and Google Assistant |
| Life time                 | : | ≥15000 Hours                                      |
| Dimensions                | : | 64mm x 143mm                                      |

ST64, 8.5W, 806lm, Voice Control via Alexa or Google Home, Retrofit Plug & Play, No Hub or Subscription Required.

## Features

1. CHOOSE: Combine modern day technology with classic looks using this round golden dimmable filament E27 Edison screw bulb. Set this smart LED bulb to warm white light colour for comfortable and cosy relaxing atmosphere.

- 2. EASY TO CONTROL: Change the brightness the dimmable filament LED bulb remotely via your smartphone or tablet, using free ENERJSMART App for Android or iOS without any subscription. You don't need a separate hub, since the smart LED light bulb connects directly to your Wi-Fi router. The E27 LED bulb supports voice control via Amazon Alexa or Google Home. You don't need to stand from your comfortable sofa to turn the light off, just relax!
- 3. PROGRAM AND COMBINE: Even if you forgot to turn off the light, don't come back! Schedule your dimmable filament E27 LED bulb to go off at 9 am or to switch on at 7 pm or as the TV goes off.
- 4. BRIGHT AND LONG LASTING: The E27 LED bulb is made for general lighting. 806 lm of the dimmable LED bulb provide as much light as traditional 40W bulb, and last for 2 years if the light is on all the time. The filament E27 LED bulb consumes only 8.5W, when lights are on. Safe hundreds pounds per year with the eco-friendly and energy saving E27 bulb.