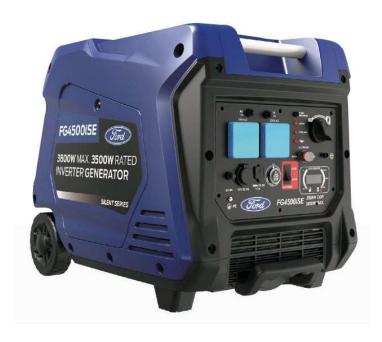

## **INVERTER GENERATOR 3800W**

## **FEATURES**

- Sine wave output with a THD of <3%.
- Low noise level of 63dB @ 7m while at 50% load.
- Fuel Level and Power Usage Indicator alongside digital display.
- Low oil and overload warning light and automatic shutdown.
- 12V, 8A DC socket for battery charging.
- 1 x DC USB socket 5V, 1.5A.
- ECO mode for lower fuel consumption and noise level.
- Built in retractable handle and wheel kit for easy moving over flat ground.
- One push, electric start button.

## **SPECIFICATIONS**

| MAX. OUTPUT          | 3800W                                                                    |
|----------------------|--------------------------------------------------------------------------|
| CONTINUOUS OUTPUT    | 3500W                                                                    |
| RUN TIME AT 50% LOAD | 11h                                                                      |
| OUTLETS              | 2 x 230V 13A AC<br>1 x 12V DC 8A<br>1 x 5V 1.5A USB Charging<br>Facility |
| FUEL TANK CAPACITY   | 12L                                                                      |
| FREQUENCY            | 50Hz                                                                     |
| LENGTH               | 640mm                                                                    |
| WIDTH                | 470mm                                                                    |
| HEIGHT               | 530mm                                                                    |
| WEIGHT               | 47kg                                                                     |
| FUEL TYPE            | PETROL                                                                   |
| NOISE LEVEL          | 63dB(A) @ 7m                                                             |
| STARTING METHOD      | ELECTRIC / RECOIL                                                        |
| Sine Wave            | YES                                                                      |
|                      |                                                                          |