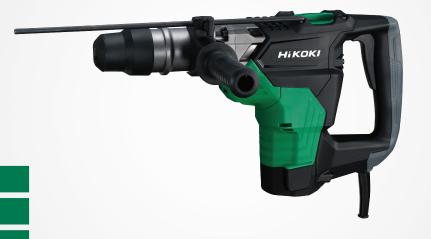

## DH40MC

SDS-Max Rotary Hammer Drill

High performance 1100W motor

Compact design

Soft grip handles

| Features                                                            |
|---------------------------------------------------------------------|
| High performance and superior comfort                               |
| Compact design                                                      |
| Forward and reverse                                                 |
| Soft grip front and rear handles                                    |
| One push bit mounting                                               |
| Multi angle bit holder allows chisel to be rotated to suit the work |
| 2 mode function - hammer drilling and hammer only                   |