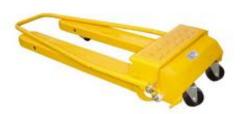

## Introducing the ML0311 - A 300kg portable and mechanical hand pallet truck.

At just 31kg, this folding pallet truck can easily be carried to other floors, or put into a truck or a car. When not in use, it's folding design means it can easily be stored out the way or hung on a hook on the wall.

Raising of the forks is do by the leverage principle, this not only saves time, but means there is no hydraulic pump or

|                                        | Model        | Model        |
|----------------------------------------|--------------|--------------|
| Model                                  | ML0308       | ML0311       |
| Rated load Q                           | 300kg        | 300kg        |
| Lifting height                         | 145mm        | 145mm        |
| Height when forks lower                | 85mm         | 85mm         |
| External width of forks                | 420mm        | 420mm        |
| Fork length                            | 800mm        | 1100mm       |
| Width of a single fork                 | 120mm        | 120mm        |
| Total height                           | 1170mm       | 1170mm       |
| Steering wheel diameter x width mm     | 80x40        | 80x40        |
| Load bearing wheel diameter x width mm | 80x40        | 80x40        |
| Net weight/ gross weight               | 26/29(kg)    | 31/34(kg)    |
| Packing size mm                        | 1240x570x230 | 1380x570x230 |