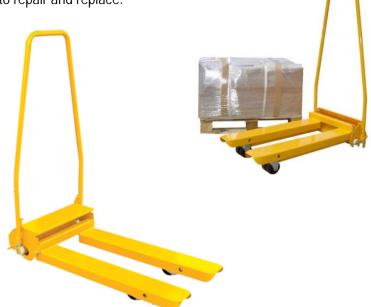

## Introducing the ML0311 - A 300kg portable and mechanical hand pallet truck.

At just 31kg, this folding pallet truck can easily be carried to other floors, or put into a truck or a car. When not in use, it's folding design means it can easily be stored out the way or hung on a hook on the wall.

Raising of the forks is do by the leverage principle, this not only saves time, but means there is no hydraulic pump or

|                                        | Model        | Model        |
|----------------------------------------|--------------|--------------|
| Model                                  | ML0308       | ML0311       |
| Rated load Q                           | 300kg        | 300kg        |
| Lifting height                         | 145mm        | 145mm        |
| Height when forks lower                | 85mm         | 85mm         |
| External width of forks                | 420mm        | 420mm        |
| Fork length                            | 800mm        | 1100mm       |
| Width of a single fork                 | 120mm        | 120mm        |
| Total height                           | 1170mm       | 1170mm       |
| Steering wheel diameter x width mm     | 80x40        | 80x40        |
| Load bearing wheel diameter x width mm | 80x40        | 80x40        |
| Net weight/ gross weight               | 26/29(kg)    | 31/34(kg)    |
| Packing size mm                        | 1240x570x230 | 1380x570x230 |