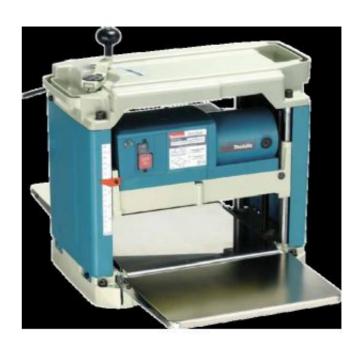

## THICKNESSER 2012NB

Compact and lightweight (27 Kg./59 lbs) automatic thickness planer for easier transport. \* Cutterhead powered by powerful 1,650W but the lowest noise motor (83db) raises and lowers on four columns for stability. \* Unique feeding mechanism assures smoother finish with minimal snipe on stock. \* Double insulated automatic thickness planer with indicator lamp ready to operate. \* Depth stop can be set in any positions from 3 mm (1/8") to 100mm (4") for desired thickness of stock.