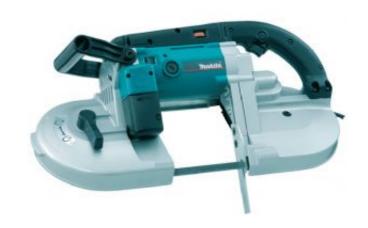

## PORTABLE BAND SAW 2107FK

Model 2107F has been developed as an upgraded model of 2106. Weighs only 5.7 kg, yet with rigid bridge structure of tough aluminum wheel covers and cylindrical motor housing. Features built-in fluorescent job light for clear view of cut line even in dark places.

## USER BENEFITS

- · Portable ideal for site work
- Variable speed ideal for various materials
- Easy blade tensioning

EAN 0088381061681

Link to product - www.makitauk.com