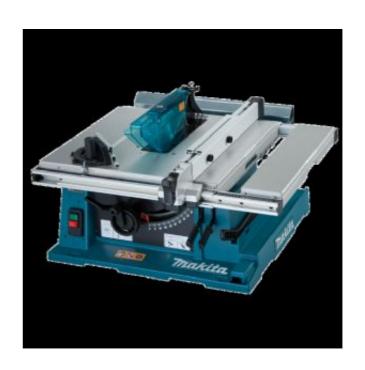

## **Table Saw 260mm 2704N**

The right sub table extends to rip cutting capacity of 4'x8' material. The other main features are: \* Large machined aluminum table top for accurate cutting work. \* Precision rip fence provides accuracy. \* Powerful 1650W motor.

## **USER BENEFITS**

- · High rigidity for accurate cutting
- Extending table & fence for large board cutting (8' x 4')
- Easy and accurate scales to set cutting requirements
- Quick release telescopic guide rail
- Sturdy guide rail clamp for accurate cutting