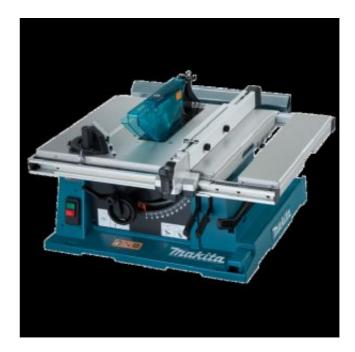

## Table Saw 260mmwith stand2704NX1

The right sub table extends to rip cutting capacity of 4'x8' material. The other main features are: \* Large machined aluminium table top for accurate cutting work. \* Precision rip fence provides accuracy. \* Powerful 1650W motor.

## **TECHNICAL SPECIFICATIONS**

Depth of Cut @ 90° Blade Diameter Depth of Cut @ 45° Hole Diameter Bevel Angle Settings Rip capacity with sub-table Table length (with sub-tables included) Input wattage No Load Speed Net weight 89 mm 260 mm 63 mm 30 mm -0.5 - 45.5 ° 8 x 4 ft sheet 753 to 1066mm mm 1650 w 4600 rpm 35.6 - 37.3 kg

## **USER BENEFITS**

- Height adjustable trolley stand ideal for transporting or moving the machine
- Easy and accurate scales to set cutting requirements
- Extending table & fence for large board cutting (8' x 4')
- High rigidity for accurate cutting
- Quick release telescopic guide rail
- Sturdy guide rail clamp for accurate cutting